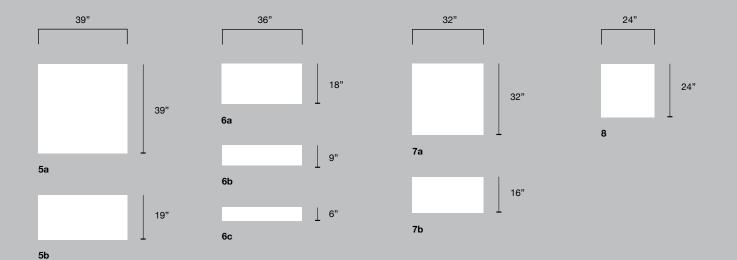

## Panel Sizes

Our Active Stock exterior porcelain cladding panels listed in this catalog are available in **standard pre-set sizes that will vary for each color.** The sizes represented on this page are not available for all Active Stock colors listed in this catalog.

Please refer to the matrix for your preferred porcelain series to confirm the size(s) available for each color.

Remember, you can also economically get other sizes by cutting down those standard sizes in halves or thirds.

#### Exact Dimensions

| Panel | Index             | Width    |       | Height    |       | Thickness |      |
|-------|-------------------|----------|-------|-----------|-------|-----------|------|
|       |                   |          |       |           |       |           |      |
|       |                   | inches   | mm    | inches    | mm    | inches    | mm   |
| 1a    |                   | 70-7/8"  | 1.800 | 31-1/2"   | 800   | 0,45"     | 11,5 |
| 1b    |                   | 70-7/8"  | 1.800 | 23-7/16"  | 596   | 0,45"     | 11,5 |
| 1c    |                   | 70-7/8"  | 1.800 | 11-9/16"  | 294   | 0,45"     | 11,5 |
| 1d    |                   | 70-7/8"  | 1.800 | 7-5/8"    | 193   | 0,45"     | 11,5 |
| 2a    |                   | 59-1/16" | 1.500 | 19-11/16" | 500   | 0,43"     | 11   |
| 2b    |                   | 59-1/16" | 1.500 | 9-13/16"  | 250   | 0,43"     | 11   |
| 2c    |                   | 59-1/16" | 1.500 | 6-1/2"    | 165   | 0,43"     | 11   |
| 3a    |                   | 47-1/4"  | 1.200 | 47-1/4"   | 1.200 | 0,45"     | 11,5 |
| 3b    |                   | 47-1/4"  | 1.200 | 23-7/16"  | 596   | 0,45"     | 11,5 |
| 3с    |                   | 47-1/4"  | 1.200 | 11-9/16"  | 294   | 0,45"     | 11,5 |
| 3d    |                   | 47-1/4"  | 1.200 | 7-5/8"    | 193   | 0,45"     | 11,5 |
| 4a    | Only for Stuc and | 46-7/8"  | 1.190 | 46-7/8"   | 1.190 | 0,47"     | 12   |
| 4b    | Maker Colors      | 46-7/8"  | 1.190 | 23-3/8"   | 594   | 0,47"     | 12   |
| 4c    |                   | 46-7/8"  | 1.190 | 11-5/8"   | 296   | 0,47"     | 12   |
| 4d    |                   | 46-7/8"  | 1.190 | 5-13/16"  | 147   | 0,47"     | 12   |
| 5a    |                   | 39-6/16" | 1.000 | 39-6/16"  | 1.000 | 0,43"     | 11   |
| 5b    |                   | 39-6/16" | 1.000 | 19-10/16" | 500   | 0,43"     | 11   |
| 6a    |                   | 35-7/16" | 900   | 17-11/16" | 450   | 0,41"     | 10,5 |
| 6b    |                   | 35-7/16" | 900   | 8-11/16"  | 220   | 0,41"     | 10,5 |
| 6c    |                   | 35-7/16" | 900   | 5-5/8"    | 143   | 0,41"     | 10,5 |
| 7a    |                   | 31-1/2"  | 800   | 31-1/2"   | 800   | 0,41"     | 10,5 |
| 7b    |                   | 31-1/2"  | 800   | 15-3/4"   | 400   | 0,41"     | 10,5 |
| 8     |                   | 23-7/16" | 596   | 23-7/16"  | 596   | 0,44"     | 11,2 |