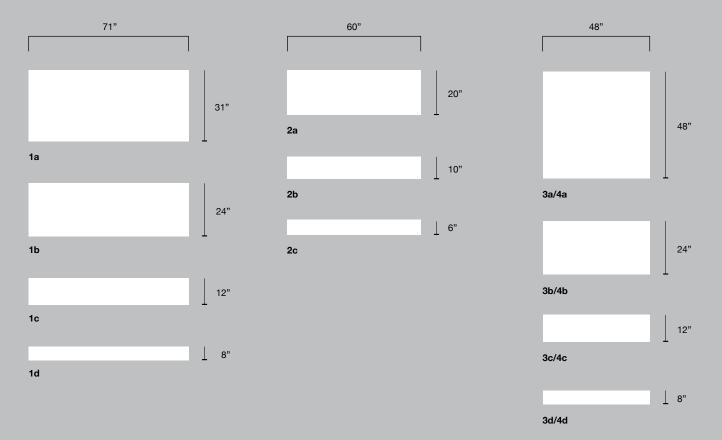

## Panel Sizes

Our Active Stock exterior porcelain cladding panels listed in this catalog are available in **standard pre-set sizes that will vary for each color.** The sizes represented on this page are not available for all Active Stock colors listed in this catalog.

Please refer to the matrix for your preferred porcelain series to confirm the size(s) available for each color.

Remember, you can also economically get other sizes by cutting down those standard sizes in halves or thirds.

#### Exact Dimensions

| Panel | Index             | Width    |       | Height    |       | Thickness |      |
|-------|-------------------|----------|-------|-----------|-------|-----------|------|
|       |                   |          |       |           |       |           |      |
|       |                   | inches   | mm    | inches    | mm    | inches    | mm   |
| 1a    |                   | 70-7/8"  | 1.800 | 31-1/2"   | 800   | 0,45"     | 11,5 |
| 1b    |                   | 70-7/8"  | 1.800 | 23-7/16"  | 596   | 0,45"     | 11,5 |
| 1c    |                   | 70-7/8"  | 1.800 | 11-9/16"  | 294   | 0,45"     | 11,5 |
| 1d    |                   | 70-7/8"  | 1.800 | 7-5/8"    | 193   | 0,45"     | 11,5 |
| 2a    |                   | 59-1/16" | 1.500 | 19-11/16" | 500   | 0,43"     | 11   |
| 2b    |                   | 59-1/16" | 1.500 | 9-13/16"  | 250   | 0,43"     | 11   |
| 2c    |                   | 59-1/16" | 1.500 | 6-1/2"    | 165   | 0,43"     | 11   |
| 3a    |                   | 47-1/4"  | 1.200 | 47-1/4"   | 1.200 | 0,45"     | 11,5 |
| 3b    |                   | 47-1/4"  | 1.200 | 23-7/16"  | 596   | 0,45"     | 11,5 |
| 3с    |                   | 47-1/4"  | 1.200 | 11-9/16"  | 294   | 0,45"     | 11,5 |
| 3d    |                   | 47-1/4"  | 1.200 | 7-5/8"    | 193   | 0,45"     | 11,5 |
| 4a    | Only for Stuc and | 46-7/8"  | 1.190 | 46-7/8"   | 1.190 | 0,47"     | 12   |
| 4b    | Maker Colors      | 46-7/8"  | 1.190 | 23-3/8"   | 594   | 0,47"     | 12   |
| 4c    |                   | 46-7/8"  | 1.190 | 11-5/8"   | 296   | 0,47"     | 12   |
| 4d    |                   | 46-7/8"  | 1.190 | 5-13/16"  | 147   | 0,47"     | 12   |
| 5a    |                   | 39-6/16" | 1.000 | 39-6/16"  | 1.000 | 0,43"     | 11   |
| 5b    |                   | 39-6/16" | 1.000 | 19-10/16" | 500   | 0,43"     | 11   |
| 6a    |                   | 35-7/16" | 900   | 17-11/16" | 450   | 0,41"     | 10,5 |
| 6b    |                   | 35-7/16" | 900   | 8-11/16"  | 220   | 0,41"     | 10,5 |
| 6c    |                   | 35-7/16" | 900   | 5-5/8"    | 143   | 0,41"     | 10,5 |
| 7a    |                   | 31-1/2"  | 800   | 31-1/2"   | 800   | 0,41"     | 10,5 |
| 7b    |                   | 31-1/2"  | 800   | 15-3/4"   | 400   | 0,41"     | 10,5 |
| 8     |                   | 23-7/16" | 596   | 23-7/16"  | 596   | 0,44"     | 11,2 |