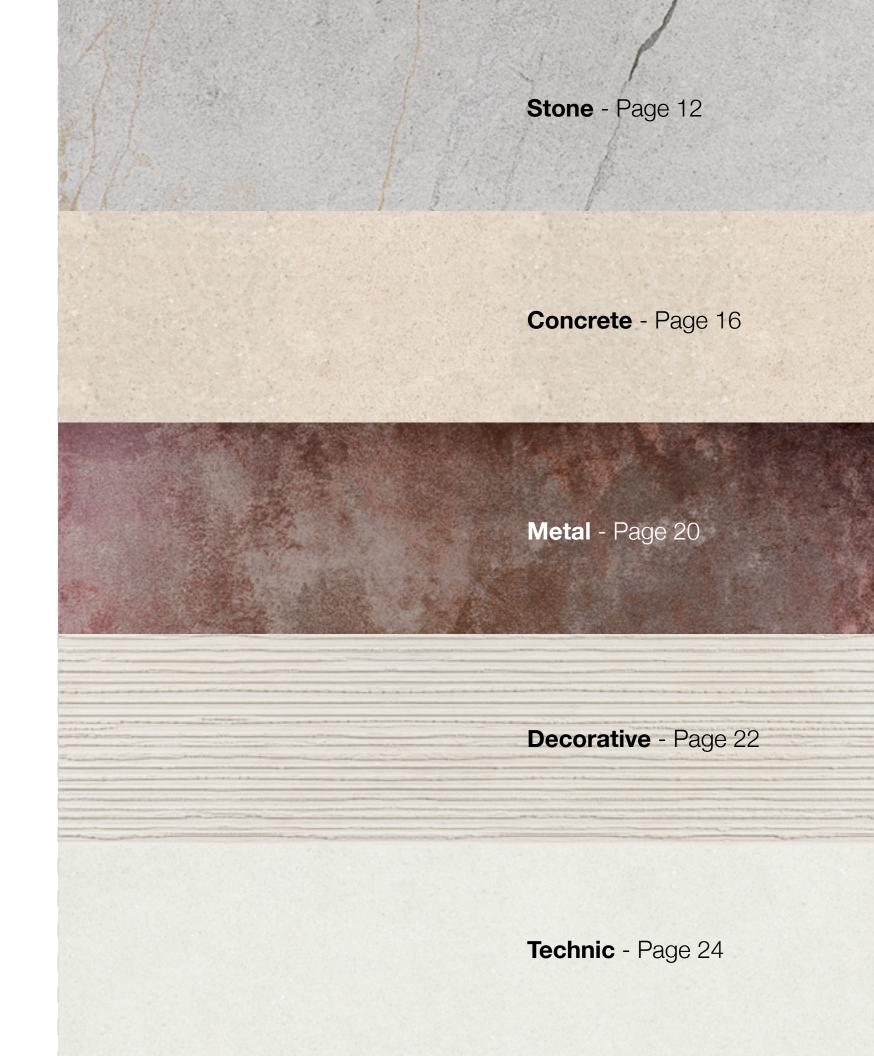

## Content

Panel Sizes <sup>8</sup>
The Porcelain Collections <sup>10</sup>
Stone Porcelain <sup>12</sup>
Concrete Porcelain <sup>18</sup>
Metal Porcelain <sup>22</sup>
Decorative Porcelain <sup>24</sup>
Technic Porcelain <sup>26</sup>
Locations <sup>28</sup>
Selected Projects <sup>32</sup>

## What other material can do that? Your porcelain facade design options...

The solid look of **Stone**... without the weakness of veining.

A **Decorative** panel... for a more detailed cladding or design motif.

The substance of **Concrete**... with a more consistent finish.

The stylish look of a **Metal** finish... without warping or oilcanning.

The **Technic** Series... when your design calls for solid, neutral colors.