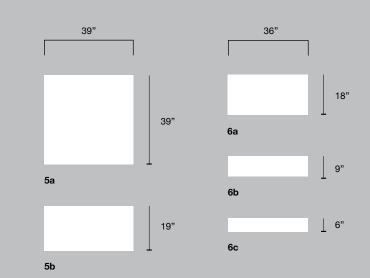

# Panel Sizes

Our Active Stock exterior porcelain cladding panels listed in this catalog are available in **standard pre-set sizes that will vary for each color.** The sizes represented on this page are not available for all Active Stock colors listed in this catalog.

Please refer to the matrix for your preferred porcelain series to confirm the size(s) available for each color.

Remember, you can also economically get other sizes by cutting down those standard sizes in halves or thirds.

# Exact Dimensions

| Panel | ndex              | Width    |       | Height    |       | Thickness |      |  |
|-------|-------------------|----------|-------|-----------|-------|-----------|------|--|
|       |                   |          |       |           |       |           |      |  |
|       |                   | inches   | mm    | inches    | mm    | inches    | mm   |  |
| 1a    |                   | 70-7/8"  | 1.800 | 31-1/2"   | 800   | 0,45"     | 11,5 |  |
| 1b    |                   | 70-7/8"  | 1.800 | 23-7/16"  | 596   | 0,45"     | 11,5 |  |
| 1c    |                   | 70-7/8"  | 1.800 | 11-9/16"  | 294   | 0,45"     | 11,5 |  |
| 1d    |                   | 70-7/8"  | 1.800 | 7-5/8"    | 193   | 0,45"     | 11,5 |  |
| 2a    |                   | 59-1/16" | 1.500 | 19-11/16" | 500   | 0,43"     | 11   |  |
| 2b    |                   | 59-1/16" | 1.500 | 9-13/16"  | 250   | 0,43"     | 11   |  |
| 2c    |                   | 59-1/16" | 1.500 | 6-1/2"    | 165   | 0,43"     | 11   |  |
| 3a    |                   | 47-1/4"  | 1.200 | 47-1/4"   | 1.200 | 0,45"     | 11,5 |  |
| 3b    |                   | 47-1/4"  | 1.200 | 23-7/16"  | 596   | 0,45"     | 11,5 |  |
| 3c    |                   | 47-1/4"  | 1.200 | 11-9/16"  | 294   | 0,45"     | 11,5 |  |
| 3d    |                   | 47-1/4"  | 1.200 | 7-5/8"    | 193   | 0,45"     | 11,5 |  |
| 4a    | Only for Stuc and | 46-7/8"  | 1.190 | 46-7/8"   | 1.190 | 0,47"     | 12   |  |
| 4b    | Maker Colors      | 46-7/8"  | 1.190 | 23-3/8"   | 594   | 0,47"     | 12   |  |
| 4c    |                   | 46-7/8"  | 1.190 | 11-5/8"   | 296   | 0,47"     | 12   |  |
| 4d    |                   | 46-7/8"  | 1.190 | 5-13/16"  | 147   | 0,47"     | 12   |  |
| 5a    |                   | 39-6/16" | 1.000 | 39-6/16"  | 1.000 | 0,43"     | 11   |  |
| 5b    |                   | 39-6/16" | 1.000 | 19-10/16" | 500   | 0,43"     | 11   |  |
| 6a    |                   | 35-7/16" | 900   | 17-11/16" | 450   | 0,41"     | 10,5 |  |
| 6b    |                   | 35-7/16" | 900   | 8-11/16"  | 220   | 0,41"     | 10,5 |  |
| 6c    |                   | 35-7/16" | 900   | 5-5/8"    | 143   | 0,41"     | 10,5 |  |
| 7a    |                   | 31-1/2"  | 800   | 31-1/2"   | 800   | 0,41"     | 10,5 |  |
| 7b    |                   | 31-1/2"  | 800   | 15-3/4"   | 400   | 0,41"     | 10,5 |  |
| 8     |                   | 23-7/16" | 596   | 23-7/16"  | 596   | 0,44"     | 11,2 |  |