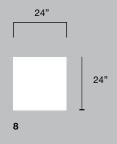

# Exact Dimensions

| Panel | ndex              | Width    |       | Height    |       | Thickness |      |  |
|-------|-------------------|----------|-------|-----------|-------|-----------|------|--|
|       |                   |          |       |           |       |           |      |  |
|       |                   | inches   | mm    | inches    | mm    | inches    | mm   |  |
| 1a    |                   | 70-7/8"  | 1.800 | 31-1/2"   | 800   | 0,45"     | 11,5 |  |
| 1b    |                   | 70-7/8"  | 1.800 | 23-7/16"  | 596   | 0,45"     | 11,5 |  |
| 1c    |                   | 70-7/8"  | 1.800 | 11-9/16"  | 294   | 0,45"     | 11,5 |  |
| 1d    |                   | 70-7/8"  | 1.800 | 7-5/8"    | 193   | 0,45"     | 11,5 |  |
| 2a    |                   | 59-1/16" | 1.500 | 19-11/16" | 500   | 0,43"     | 11   |  |
| 2b    |                   | 59-1/16" | 1.500 | 9-13/16"  | 250   | 0,43"     | 11   |  |
| 2c    |                   | 59-1/16" | 1.500 | 6-1/2"    | 165   | 0,43"     | 11   |  |
| 3a    |                   | 47-1/4"  | 1.200 | 47-1/4"   | 1.200 | 0,45"     | 11,5 |  |
| 3b    |                   | 47-1/4"  | 1.200 | 23-7/16"  | 596   | 0,45"     | 11,5 |  |
| 3c    |                   | 47-1/4"  | 1.200 | 11-9/16"  | 294   | 0,45"     | 11,5 |  |
| 3d    |                   | 47-1/4"  | 1.200 | 7-5/8"    | 193   | 0,45"     | 11,5 |  |
| 4a    | Only for Stuc and | 46-7/8"  | 1.190 | 46-7/8"   | 1.190 | 0,47"     | 12   |  |
| 4b    | Maker Colors      | 46-7/8"  | 1.190 | 23-3/8"   | 594   | 0,47"     | 12   |  |
| 4c    |                   | 46-7/8"  | 1.190 | 11-5/8"   | 296   | 0,47"     | 12   |  |
| 4d    |                   | 46-7/8"  | 1.190 | 5-13/16"  | 147   | 0,47"     | 12   |  |
| 5a    |                   | 39-6/16" | 1.000 | 39-6/16"  | 1.000 | 0,43"     | 11   |  |
| 5b    |                   | 39-6/16" | 1.000 | 19-10/16" | 500   | 0,43"     | 11   |  |
| 6a    |                   | 35-7/16" | 900   | 17-11/16" | 450   | 0,41"     | 10,5 |  |
| 6b    |                   | 35-7/16" | 900   | 8-11/16"  | 220   | 0,41"     | 10,5 |  |
| 6c    |                   | 35-7/16" | 900   | 5-5/8"    | 143   | 0,41"     | 10,5 |  |
| 7a    |                   | 31-1/2"  | 800   | 31-1/2"   | 800   | 0,41"     | 10,5 |  |
| 7b    |                   | 31-1/2"  | 800   | 15-3/4"   | 400   | 0,41"     | 10,5 |  |
| 8     |                   | 23-7/16" | 596   | 23-7/16"  | 596   | 0,44"     | 11,2 |  |