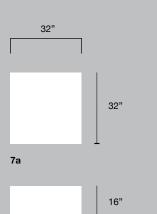

# Panel Sizes

Our Active Stock exterior porcelain cladding panels listed in this catalog are available in **standard pre-set sizes that will vary for each color.** The sizes represented on this page are not available for all Active Stock colors listed in this catalog.

Please refer to the matrix for your preferred porcelain series to confirm the size(s) available for each color.

Remember, you can also economically get other sizes by cutting down those standard sizes in halves or thirds.

# Exact Dimensions

| Panel | ndex              | Width    |       | Height    |       | Thickness |      |  |
|-------|-------------------|----------|-------|-----------|-------|-----------|------|--|
|       |                   |          |       |           |       |           |      |  |
|       |                   | inches   | mm    | inches    | mm    | inches    | mm   |  |
| 1a    |                   | 70-7/8"  | 1.800 | 31-1/2"   | 800   | 0,45"     | 11,5 |  |
| 1b    |                   | 70-7/8"  | 1.800 | 23-7/16"  | 596   | 0,45"     | 11,5 |  |
| 1c    |                   | 70-7/8"  | 1.800 | 11-9/16"  | 294   | 0,45"     | 11,5 |  |
| 1d    |                   | 70-7/8"  | 1.800 | 7-5/8"    | 193   | 0,45"     | 11,5 |  |
| 2a    |                   | 59-1/16" | 1.500 | 19-11/16" | 500   | 0,43"     | 11   |  |
| 2b    |                   | 59-1/16" | 1.500 | 9-13/16"  | 250   | 0,43"     | 11   |  |
| 2c    |                   | 59-1/16" | 1.500 | 6-1/2"    | 165   | 0,43"     | 11   |  |
| 3a    |                   | 47-1/4"  | 1.200 | 47-1/4"   | 1.200 | 0,45"     | 11,5 |  |
| 3b    |                   | 47-1/4"  | 1.200 | 23-7/16"  | 596   | 0,45"     | 11,5 |  |
| 3c    |                   | 47-1/4"  | 1.200 | 11-9/16"  | 294   | 0,45"     | 11,5 |  |
| 3d    |                   | 47-1/4"  | 1.200 | 7-5/8"    | 193   | 0,45"     | 11,5 |  |
| 4a    | Only for Stuc and | 46-7/8"  | 1.190 | 46-7/8"   | 1.190 | 0,47"     | 12   |  |
| 4b    | Maker Colors      | 46-7/8"  | 1.190 | 23-3/8"   | 594   | 0,47"     | 12   |  |
| 4c    |                   | 46-7/8"  | 1.190 | 11-5/8"   | 296   | 0,47"     | 12   |  |
| 4d    |                   | 46-7/8"  | 1.190 | 5-13/16"  | 147   | 0,47"     | 12   |  |
| 5a    |                   | 39-6/16" | 1.000 | 39-6/16"  | 1.000 | 0,43"     | 11   |  |
| 5b    |                   | 39-6/16" | 1.000 | 19-10/16" | 500   | 0,43"     | 11   |  |
| 6a    |                   | 35-7/16" | 900   | 17-11/16" | 450   | 0,41"     | 10,5 |  |
| 6b    |                   | 35-7/16" | 900   | 8-11/16"  | 220   | 0,41"     | 10,5 |  |
| 6c    |                   | 35-7/16" | 900   | 5-5/8"    | 143   | 0,41"     | 10,5 |  |
| 7a    |                   | 31-1/2"  | 800   | 31-1/2"   | 800   | 0,41"     | 10,5 |  |
| 7b    |                   | 31-1/2"  | 800   | 15-3/4"   | 400   | 0,41"     | 10,5 |  |
| 8     |                   | 23-7/16" | 596   | 23-7/16"  | 596   | 0,44"     | 11,2 |  |