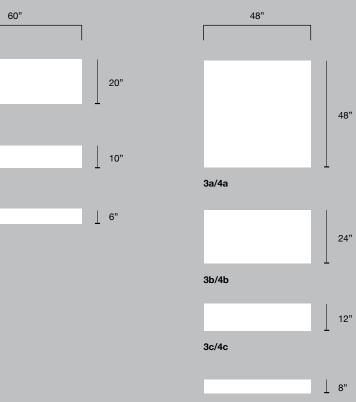

# Panel Sizes

Our Active Stock exterior porcelain cladding panels listed in this catalog are available in **standard pre-set sizes that will vary for each color.** The sizes represented on this page are not available for all Active Stock colors listed in this catalog.

Please refer to the matrix for your preferred porcelain series to confirm the size(s) available for each color.

Remember, you can also economically get other sizes by cutting down those standard sizes in halves or thirds.

# Exact Dimensions

| Panel | ndex              | Width    |       | Height    |       | Thickness |      |  |
|-------|-------------------|----------|-------|-----------|-------|-----------|------|--|
|       |                   |          |       |           |       |           |      |  |
|       |                   | inches   | mm    | inches    | mm    | inches    | mm   |  |
| 1a    |                   | 70-7/8"  | 1.800 | 31-1/2"   | 800   | 0,45"     | 11,5 |  |
| 1b    |                   | 70-7/8"  | 1.800 | 23-7/16"  | 596   | 0,45"     | 11,5 |  |
| 1c    |                   | 70-7/8"  | 1.800 | 11-9/16"  | 294   | 0,45"     | 11,5 |  |
| 1d    |                   | 70-7/8"  | 1.800 | 7-5/8"    | 193   | 0,45"     | 11,5 |  |
| 2a    |                   | 59-1/16" | 1.500 | 19-11/16" | 500   | 0,43"     | 11   |  |
| 2b    |                   | 59-1/16" | 1.500 | 9-13/16"  | 250   | 0,43"     | 11   |  |
| 2c    |                   | 59-1/16" | 1.500 | 6-1/2"    | 165   | 0,43"     | 11   |  |
| 3a    |                   | 47-1/4"  | 1.200 | 47-1/4"   | 1.200 | 0,45"     | 11,5 |  |
| 3b    |                   | 47-1/4"  | 1.200 | 23-7/16"  | 596   | 0,45"     | 11,5 |  |
| 3c    |                   | 47-1/4"  | 1.200 | 11-9/16"  | 294   | 0,45"     | 11,5 |  |
| 3d    |                   | 47-1/4"  | 1.200 | 7-5/8"    | 193   | 0,45"     | 11,5 |  |
| 4a    | Only for Stuc and | 46-7/8"  | 1.190 | 46-7/8"   | 1.190 | 0,47"     | 12   |  |
| 4b    | Maker Colors      | 46-7/8"  | 1.190 | 23-3/8"   | 594   | 0,47"     | 12   |  |
| 4c    |                   | 46-7/8"  | 1.190 | 11-5/8"   | 296   | 0,47"     | 12   |  |
| 4d    |                   | 46-7/8"  | 1.190 | 5-13/16"  | 147   | 0,47"     | 12   |  |
| 5a    |                   | 39-6/16" | 1.000 | 39-6/16"  | 1.000 | 0,43"     | 11   |  |
| 5b    |                   | 39-6/16" | 1.000 | 19-10/16" | 500   | 0,43"     | 11   |  |
| 6a    |                   | 35-7/16" | 900   | 17-11/16" | 450   | 0,41"     | 10,5 |  |
| 6b    |                   | 35-7/16" | 900   | 8-11/16"  | 220   | 0,41"     | 10,5 |  |
| 6c    |                   | 35-7/16" | 900   | 5-5/8"    | 143   | 0,41"     | 10,5 |  |
| 7a    |                   | 31-1/2"  | 800   | 31-1/2"   | 800   | 0,41"     | 10,5 |  |
| 7b    |                   | 31-1/2"  | 800   | 15-3/4"   | 400   | 0,41"     | 10,5 |  |
| 8     |                   | 23-7/16" | 596   | 23-7/16"  | 596   | 0,44"     | 11,2 |  |