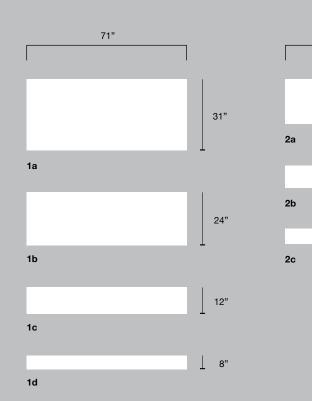

# Panel Sizes

Our Active Stock exterior porcelain cladding panels listed in this catalog are available in **standard pre-set sizes that will vary for each color.** The sizes represented on this page are not available for all Active Stock colors listed in this catalog.

Please refer to the matrix for your preferred porcelain series to confirm the size(s) available for each color.

Remember, you can also economically get other sizes by cutting down those standard sizes in halves or thirds.

# Exact Dimensions

| Panel | ndex              | Width    |       | Height    |       | Thickness |      |  |
|-------|-------------------|----------|-------|-----------|-------|-----------|------|--|
|       |                   |          |       |           |       |           |      |  |
|       |                   | inches   | mm    | inches    | mm    | inches    | mm   |  |
| 1a    |                   | 70-7/8"  | 1.800 | 31-1/2"   | 800   | 0,45"     | 11,5 |  |
| 1b    |                   | 70-7/8"  | 1.800 | 23-7/16"  | 596   | 0,45"     | 11,5 |  |
| 1c    |                   | 70-7/8"  | 1.800 | 11-9/16"  | 294   | 0,45"     | 11,5 |  |
| 1d    |                   | 70-7/8"  | 1.800 | 7-5/8"    | 193   | 0,45"     | 11,5 |  |
| 2a    |                   | 59-1/16" | 1.500 | 19-11/16" | 500   | 0,43"     | 11   |  |
| 2b    |                   | 59-1/16" | 1.500 | 9-13/16"  | 250   | 0,43"     | 11   |  |
| 2c    |                   | 59-1/16" | 1.500 | 6-1/2"    | 165   | 0,43"     | 11   |  |
| 3a    |                   | 47-1/4"  | 1.200 | 47-1/4"   | 1.200 | 0,45"     | 11,5 |  |
| 3b    |                   | 47-1/4"  | 1.200 | 23-7/16"  | 596   | 0,45"     | 11,5 |  |
| 3c    |                   | 47-1/4"  | 1.200 | 11-9/16"  | 294   | 0,45"     | 11,5 |  |
| 3d    |                   | 47-1/4"  | 1.200 | 7-5/8"    | 193   | 0,45"     | 11,5 |  |
| 4a    | Only for Stuc and | 46-7/8"  | 1.190 | 46-7/8"   | 1.190 | 0,47"     | 12   |  |
| 4b    | Maker Colors      | 46-7/8"  | 1.190 | 23-3/8"   | 594   | 0,47"     | 12   |  |
| 4c    |                   | 46-7/8"  | 1.190 | 11-5/8"   | 296   | 0,47"     | 12   |  |
| 4d    |                   | 46-7/8"  | 1.190 | 5-13/16"  | 147   | 0,47"     | 12   |  |
| 5a    |                   | 39-6/16" | 1.000 | 39-6/16"  | 1.000 | 0,43"     | 11   |  |
| 5b    |                   | 39-6/16" | 1.000 | 19-10/16" | 500   | 0,43"     | 11   |  |
| 6a    |                   | 35-7/16" | 900   | 17-11/16" | 450   | 0,41"     | 10,5 |  |
| 6b    |                   | 35-7/16" | 900   | 8-11/16"  | 220   | 0,41"     | 10,5 |  |
| 6c    |                   | 35-7/16" | 900   | 5-5/8"    | 143   | 0,41"     | 10,5 |  |
| 7a    |                   | 31-1/2"  | 800   | 31-1/2"   | 800   | 0,41"     | 10,5 |  |
| 7b    |                   | 31-1/2"  | 800   | 15-3/4"   | 400   | 0,41"     | 10,5 |  |
| 8     |                   | 23-7/16" | 596   | 23-7/16"  | 596   | 0,44"     | 11,2 |  |