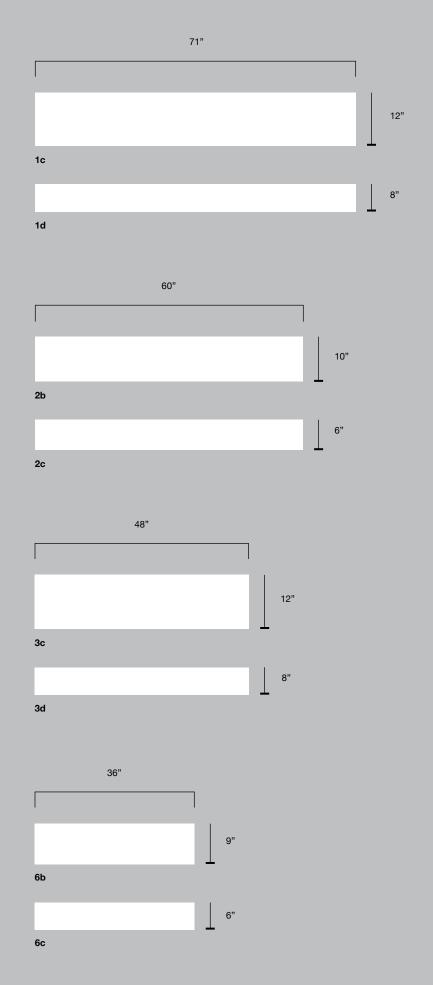

# Sizes of Wood Porcelain Series

Our technical porcelain panels are produced with standard mid-size molds in various sizes (i.e. 6'x2', 4'x4', 4'x2', etc.). Selecting from these standard mold sizes is your more economical choice. You can also economically get other sizes by cutting down those standard mold sizes in halves or thirds.

### Exact Dimensions

| Panel Index | Width    |       | Height   |     | Thickness |      |  |  |  |
|-------------|----------|-------|----------|-----|-----------|------|--|--|--|
|             |          |       |          |     |           |      |  |  |  |
|             | inches   | mm    | inches   | mm  | inches    | mm   |  |  |  |
| 1c          | 70-7/8"  | 1.800 | 11-9/16" | 294 | 0,45"     | 11,5 |  |  |  |
| 1d          | 70-7/8"  | 1.800 | 7-5/8"   | 193 | 0,45"     | 11,5 |  |  |  |
| 2b          | 59-1/16" | 1.500 | 9-13/16" | 250 | 0,43"     | 11   |  |  |  |
| 2c          | 59-1/16" | 1.500 | 6-1/2"   | 165 | 0,43"     | 11   |  |  |  |
| 3c          | 47-1/4"  | 1.200 | 11-9/16" | 294 | 0,45"     | 11,5 |  |  |  |
| 3d          | 47-1/4"  | 1.200 | 7-5/8"   | 193 | 0,45"     | 11,5 |  |  |  |
| 6b          | 35-7/16" | 900   | 8-11/16" | 220 | 0,41"     | 10,5 |  |  |  |
| 6c          | 35-7/16" | 900   | 5-5/8"   | 143 | 0,41"     | 10,5 |  |  |  |