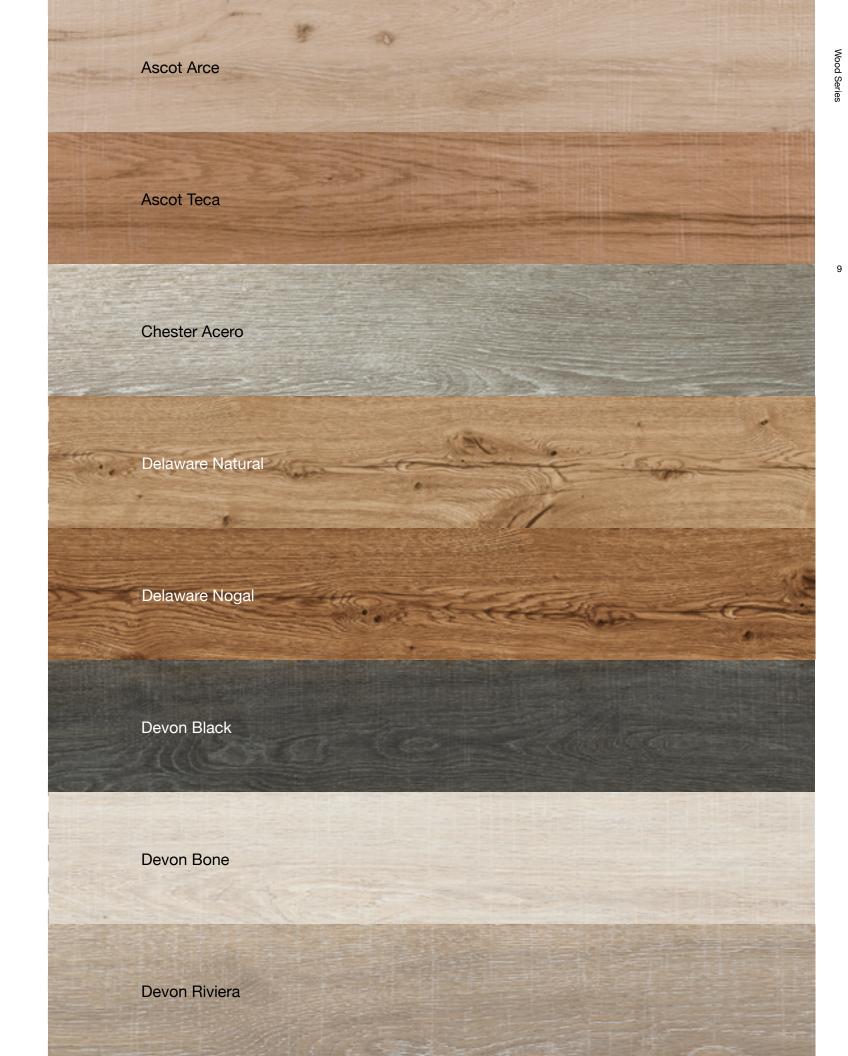

# Wood Porcelain Series

Most of us love the comfortable, natural, familiar look of wood grain. But the thought of the required maintenance over the years can lead us away from that choice. Until now...

#### The warmth and feel of wood...

without the worry of fading or painting every year for maintenance. Or the danger of your wood cladding catching fire.

With technical porcelain, you can get textured panels that look and feel like wood. But they'll actually help protect your building's exterior for the long run. Without the maintenance. Without the hassles.

Browse through the wood finishes in this family and let us know which ones you'd like to sample. And if you don't see the one you want, let's talk more and see if we can find the perfect match for you.

The wood colors shown here are only a small representative selection.

Please check the Wood Series Catalog on our web for the full selection of wood colors and sizes.