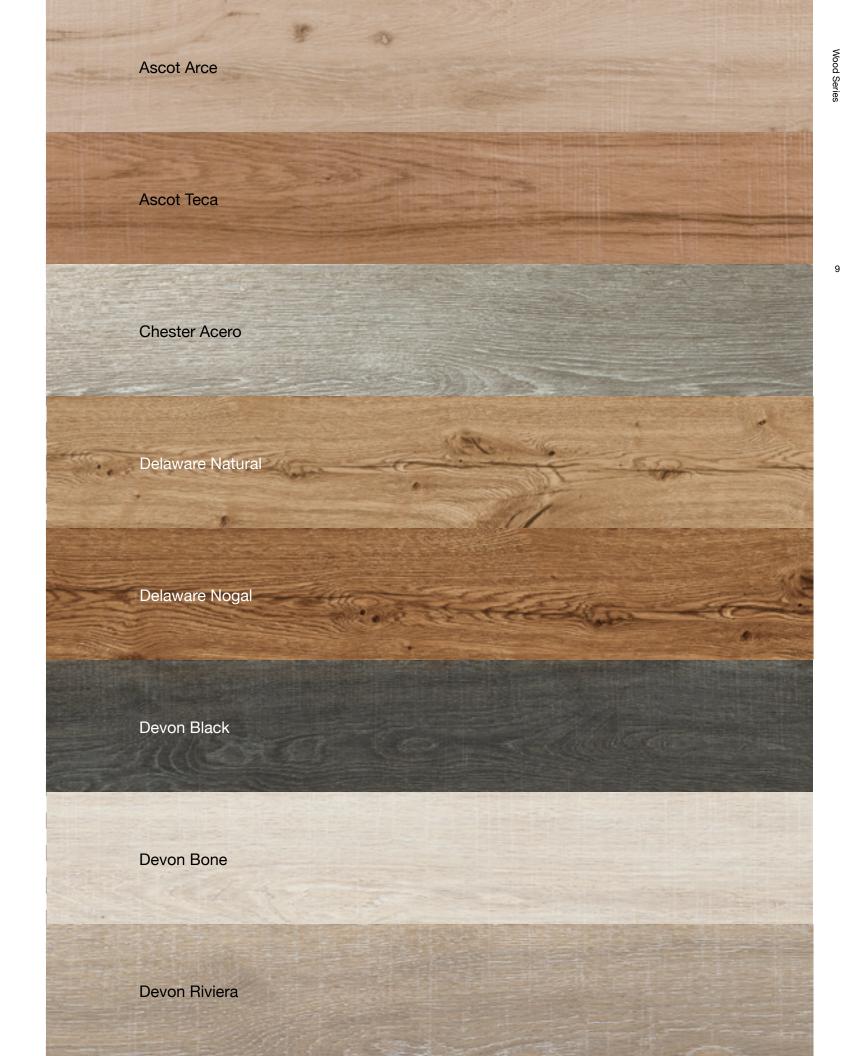

## Wood Porcelain Series

Most of us love the comfortable, natural, familiar look of wood grain. But the thought of the required maintenance over the years can lead us away from that choice. Until now...

#### The warmth and feel of wood...

without the worry of fading or painting every year for maintenance. Or the danger of your wood cladding catching fire.

With technical porcelain, you can get textured panels that look and feel like wood. But they'll actually help protect your building's exterior for the long run. Without the maintenance. Without the hassles.

Browse through the wood finishes in this family and let us know which ones you'd like to sample. And if you don't see the one you want, let's talk more and see if we can find the perfect match for you.

The wood colors shown here are only a small representative selection.

Please check the Wood Series Catalog on our web for the full selection of wood colors and sizes.