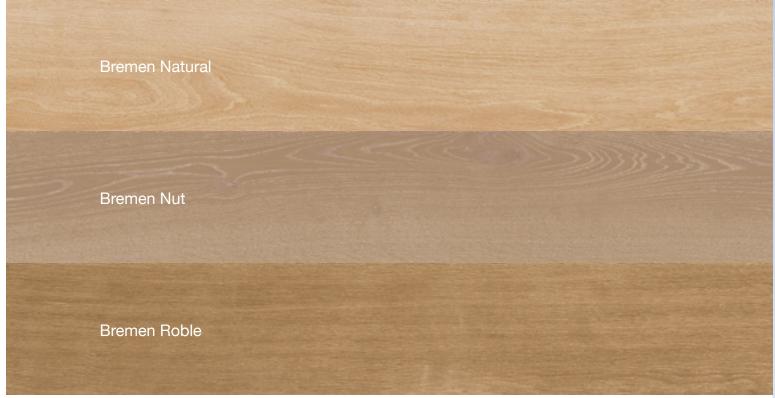

| Panel Size     | 1a | 1b | 1c | 1d | 2a | 2b | 2c | 3a | 3b | 3c | 3d       | 5a | 5b | 6a | 6b | 6c | 7a | 7b | 8 |
|----------------|----|----|----|----|----|----|----|----|----|----|----------|----|----|----|----|----|----|----|---|
|                |    |    |    |    |    |    |    | 4a | 4b | 4c | 4d       |    |    |    |    |    |    |    |   |
|                |    |    |    |    |    |    |    |    |    |    |          |    |    |    |    |    |    |    |   |
|                |    |    |    |    |    |    |    |    |    |    |          |    |    |    |    |    |    |    |   |
|                |    |    |    |    |    |    |    |    |    |    |          |    |    |    |    |    |    |    |   |
|                |    |    |    |    |    |    |    |    |    |    |          |    |    |    |    |    |    |    |   |
|                |    |    |    |    |    |    |    |    |    |    |          |    |    |    |    |    |    |    |   |
| Bremen Ash     |    |    |    |    |    |    |    |    |    |    | <b>✓</b> |    |    |    |    |    |    |    |   |
| Bremen Natural |    |    |    |    |    |    |    |    |    |    | <b>✓</b> |    |    |    |    |    |    |    |   |
| Bremen Nut     |    |    |    |    |    |    |    |    |    |    | <b>✓</b> |    |    |    |    |    |    |    |   |
| Bremen Roble   |    |    |    |    |    |    |    |    |    |    | <b>✓</b> |    |    |    |    |    |    |    |   |