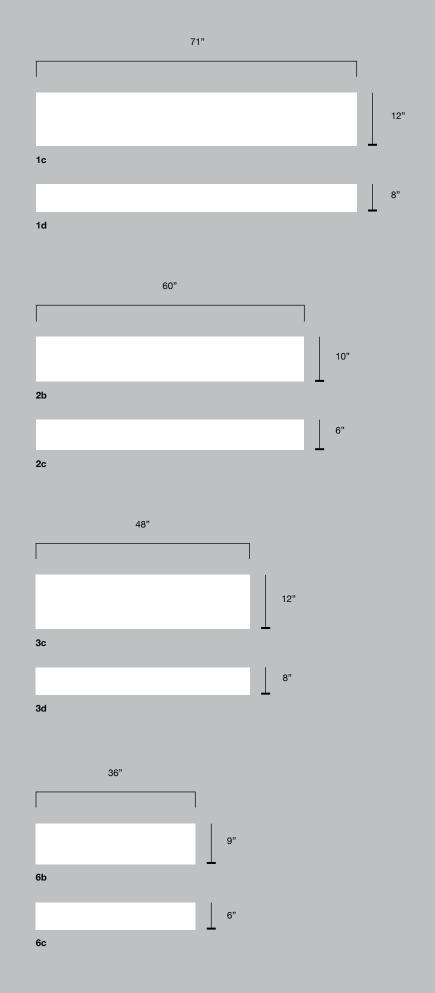

## Sizes of Wood Porcelain Series

Our technical porcelain panels are produced with standard mid-size molds in various sizes (i.e. 6'x2', 4'x4', 4'x2', etc.). Selecting from these standard mold sizes is your more economical choice. You can also economically get other sizes by cutting down those standard mold sizes in halves or thirds.

#### Exact Dimensions

| Panel Index | Width    |       | Height   |     | Thickness | Thickness |  |  |  |  |
|-------------|----------|-------|----------|-----|-----------|-----------|--|--|--|--|
|             | inches   | mm    | inches   | mm  | inches    | mm        |  |  |  |  |
| 1c          | 70-7/8"  | 1.800 | 11-9/16" | 294 | 0,45"     | 11,5      |  |  |  |  |
| 1d          | 70-7/8"  | 1.800 | 7-5/8"   | 193 | 0,45"     | 11,5      |  |  |  |  |
| 2b          | 59-1/16" | 1.500 | 9-13/16" | 250 | 0,43"     | 11        |  |  |  |  |
| 2c          | 59-1/16" | 1.500 | 6-1/2"   | 165 | 0,43"     | 11        |  |  |  |  |
| 3c          | 47-1/4"  | 1.200 | 11-9/16" | 294 | 0,45"     | 11,5      |  |  |  |  |
| 3d          | 47-1/4"  | 1.200 | 7-5/8"   | 193 | 0,45"     | 11,5      |  |  |  |  |
| 6b          | 35-7/16" | 900   | 8-11/16" | 220 | 0,41"     | 10,5      |  |  |  |  |
| 6c          | 35-7/16" | 900   | 5-5/8"   | 143 | 0,41"     | 10,5      |  |  |  |  |