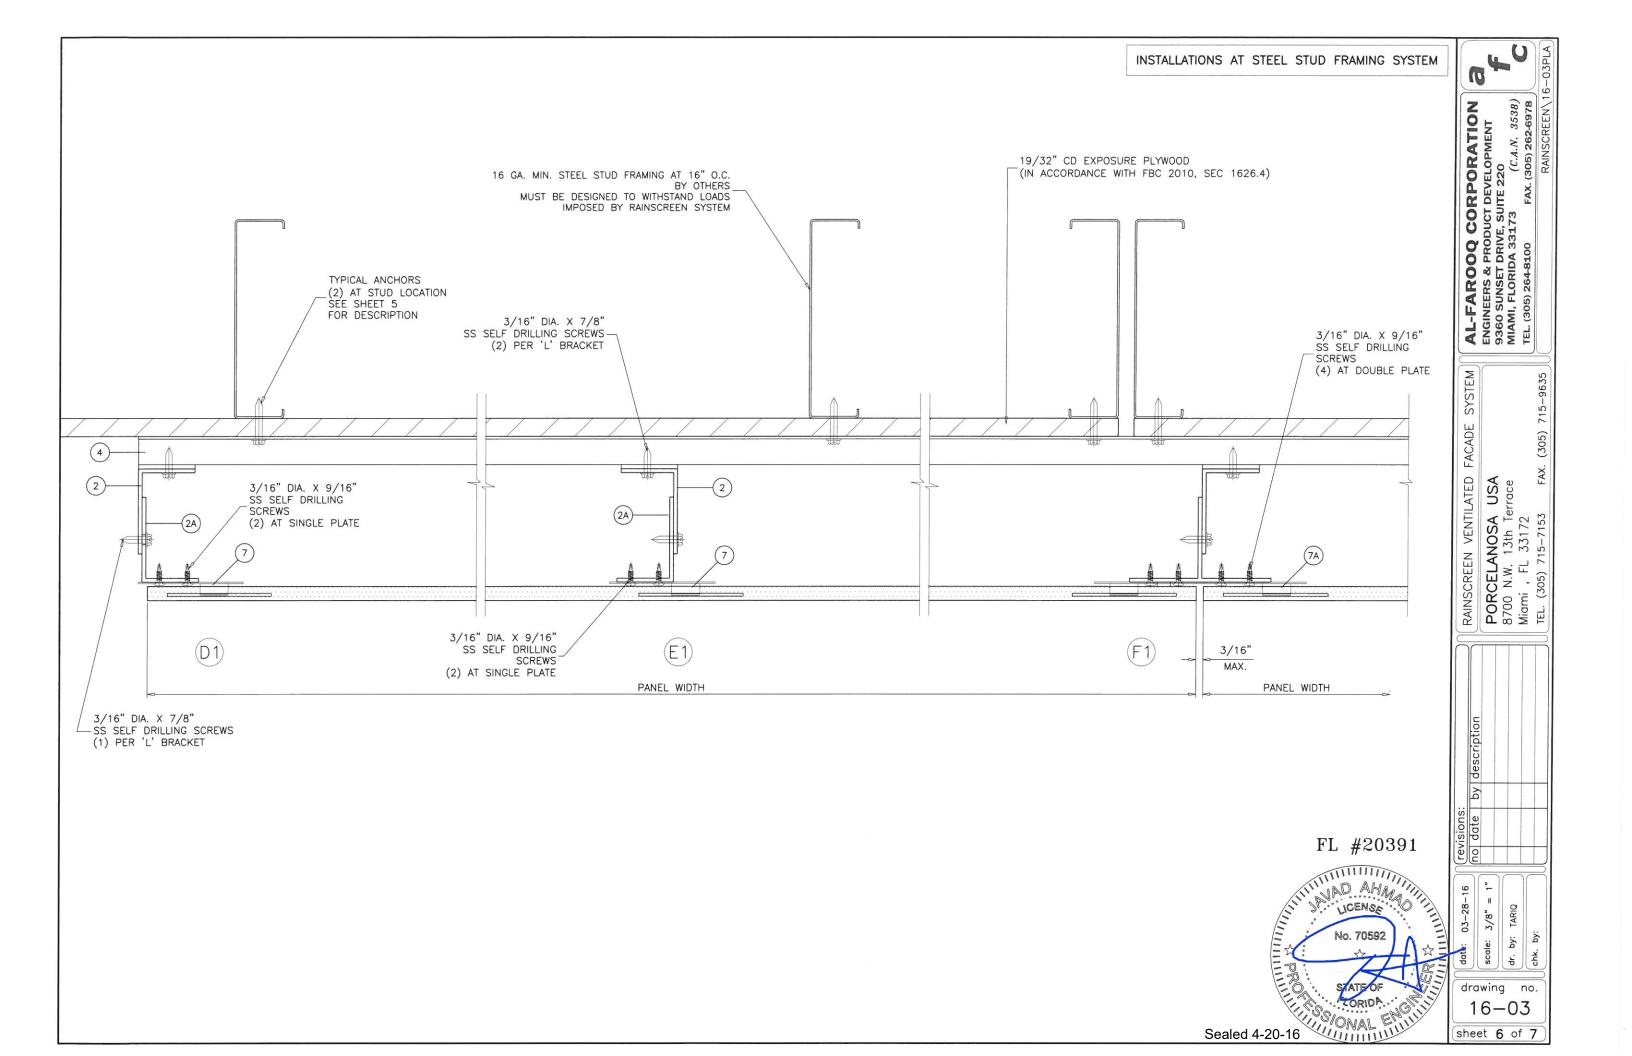

ANCHORS SHALL BE AS LISTED, SPACED AS SHOWN ON DETAILS, ANCHORS EMBEDMENT TO BASE MATERIAL SHALL BE BEYOND WALL DRESSING OR STUCCO.

ANCHORING OR LOADING CONDITIONS NOT SHOWN IN THESE DETAILS ARE NOT PART OF THIS APPROVAL.