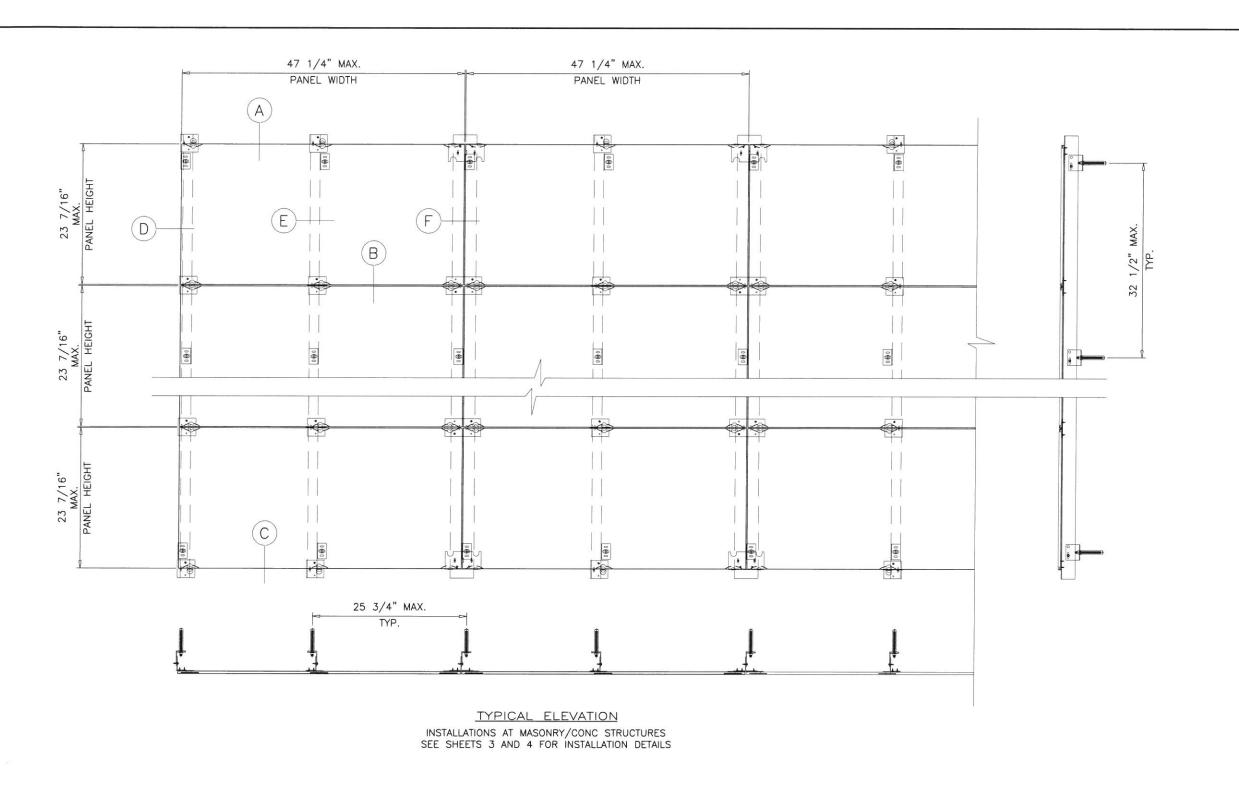

MIN. PANEL THICKNESS = 7/16 IN. MAX. PANEL SIZE= 23-7/16" HIGH X 47-1/4" WIDE THIS PRODUCT HAS BEEN DESIGNED AND TESTED TO COMPLY WITH THE REQUIREMENTS OF THE 2014 (5TH EDITION) FLORIDA BUILDING CODE INCLUDING HIGH VELOCITY HURRICANE ZONE (HVHZ).

## INSTALLATIONS AT MASONRY/CONC STRUCTURES