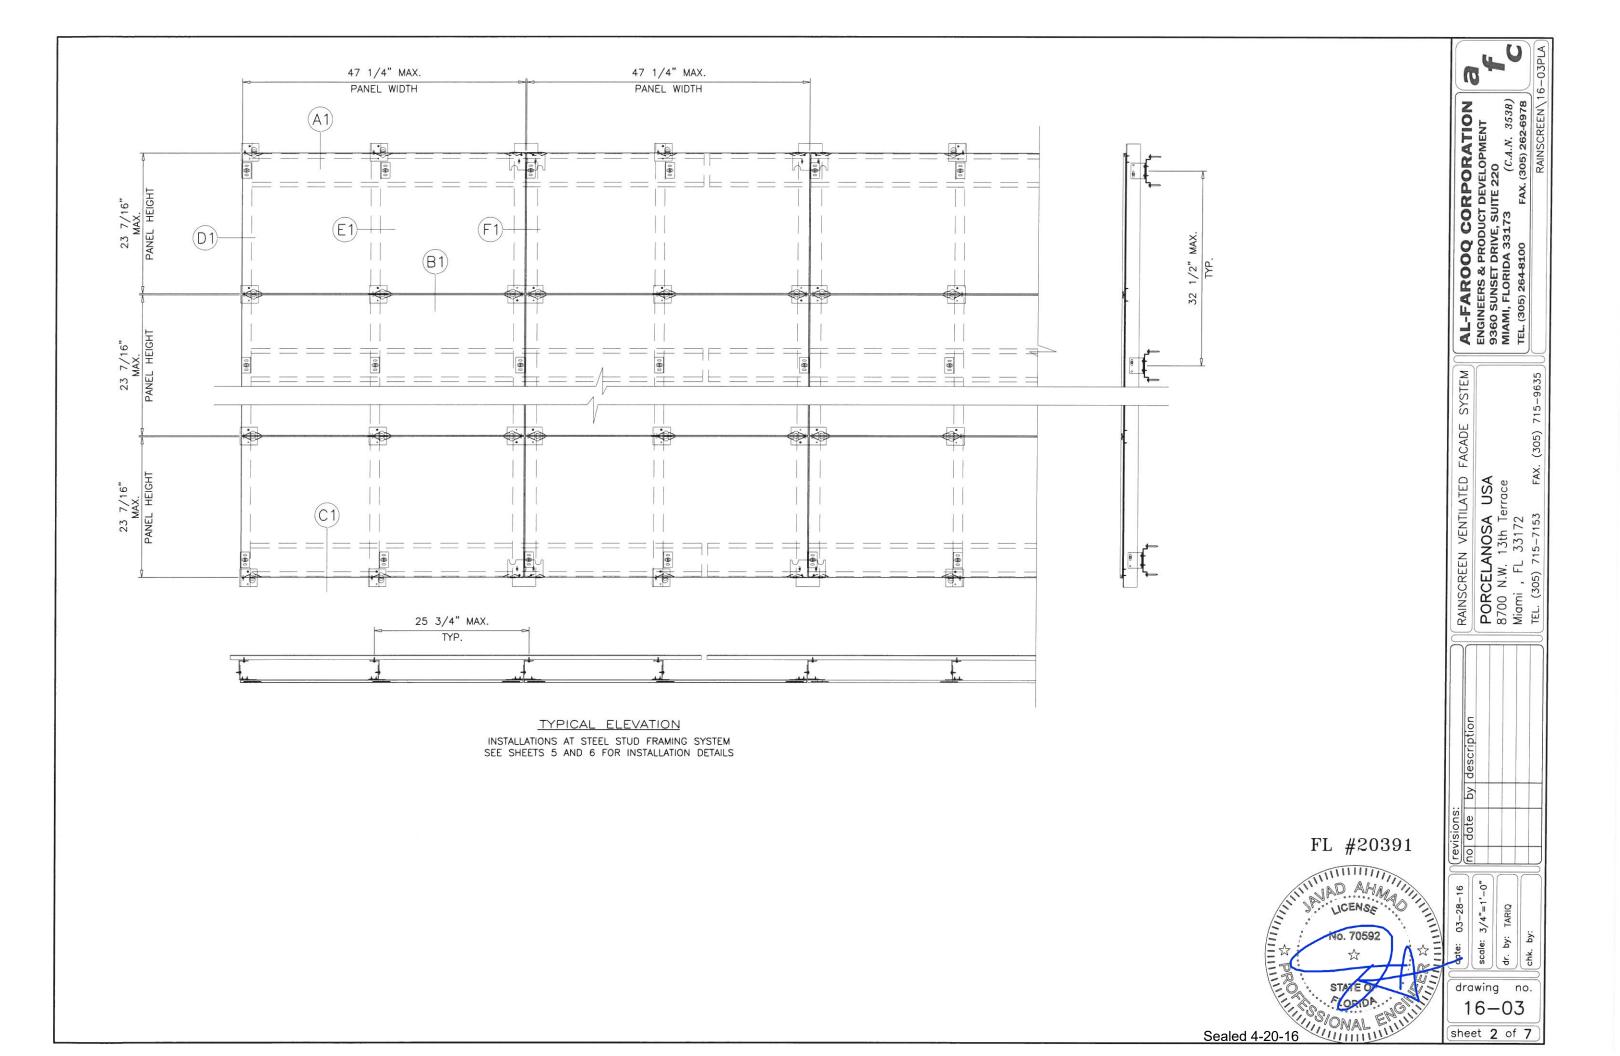

MIN. PANEL THICKNESS = 7/16 IN. MAX. PANEL SIZE= 23-7/16" HIGH X 47-1/4" WIDE THIS PRODUCT HAS BEEN DESIGNED AND TESTED TO COMPLY WITH THE REQUIREMENTS OF THE 2014 (5TH EDITION) FLORIDA BUILDING CODE INCLUDING HIGH VELOCITY HURRICANE ZONE (HVHZ).

SYSTEM

RAINSCREEN VENTILATED

PORCELANOSA USA 8700 N.W. 13th Terrace Miami , FL 33172 TEL. (305) 715-7153 FAX

16-03

sheet 1 of 7