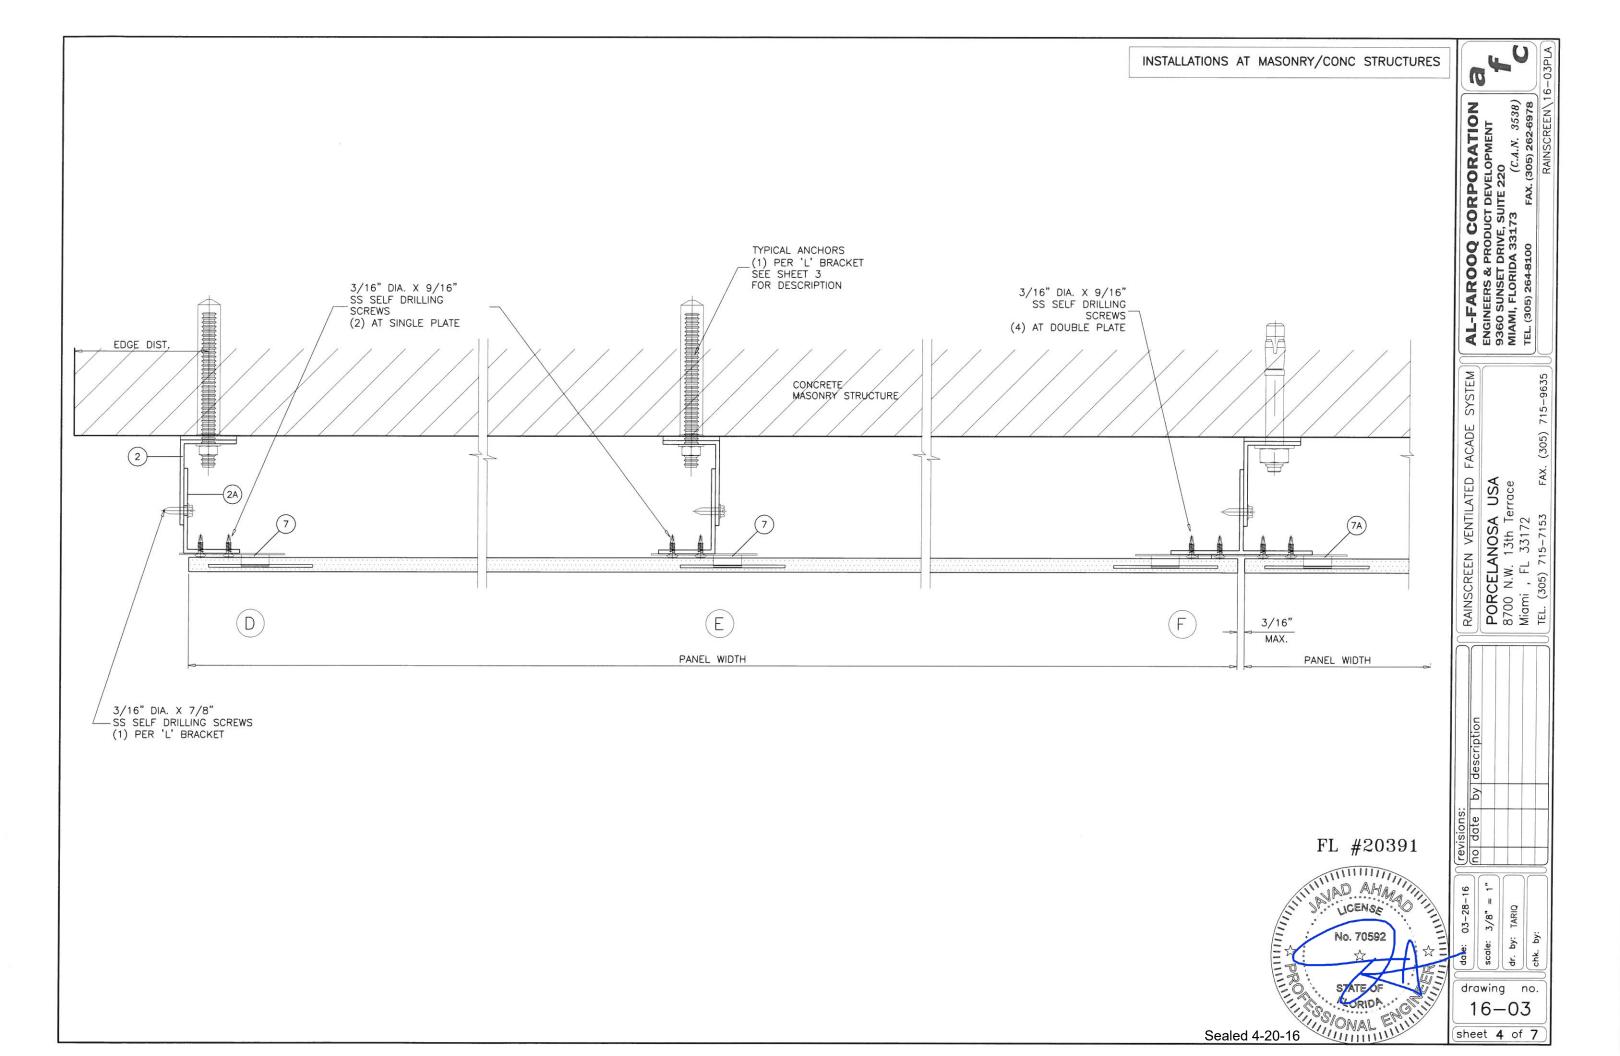

## INSTALLATIONS AT MASONRY/CONC STRUCTURES

## TYPICAL ANCHORS:

DIRECTLY INTO CONCRETE 1/2" DIA. KWIK BOLT-3 EXPANSION ANCHOR WITH 2-1/2" MIN. EMBED

DIRECTLY INTO CONC. OR MASONRY HILTI HIT-MM PLUS CHEMICAL ANCHOR WITH HIT SC M16-85 SLEEVE HIT-V M10X95 THREADED ROD (Fu = 60,000 PSI & Fy = 37,500 PSI)SAE J995 GRADE 5 NUT AND ANSI B18.22.1 TYPE A PLAIN WASHER

CONCRETE f'c = 3000 PSI MIN. C-90 HOLLOW/FILLED BLOCK f'm = 2000 PSI MIN.

FL #20391

Sealed 4-20-16