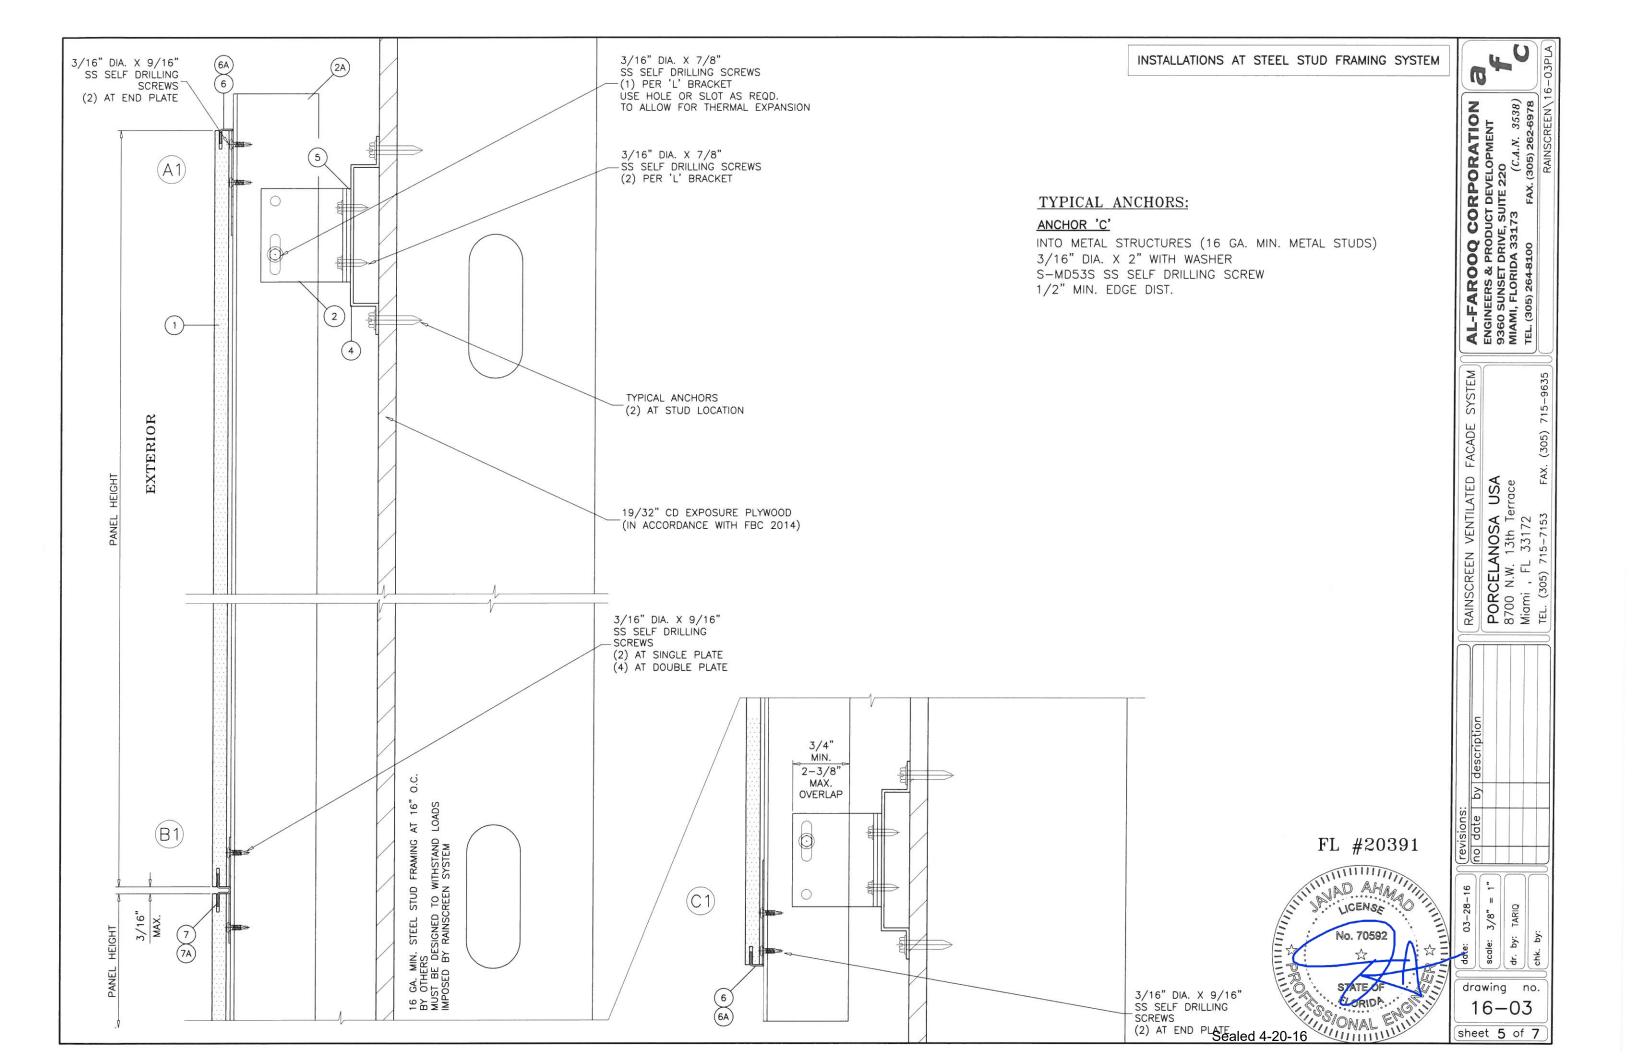

ANCHORS SHALL BE AS LISTED, SPACED AS SHOWN ON DETAILS, ANCHORS EMBEDMENT TO BASE MATERIAL SHALL BE BEYOND WALL DRESSING OR STUCCO.

ANCHORING OR LOADING CONDITIONS NOT SHOWN IN THESE DETAILS ARE NOT PART OF THIS APPROVAL.