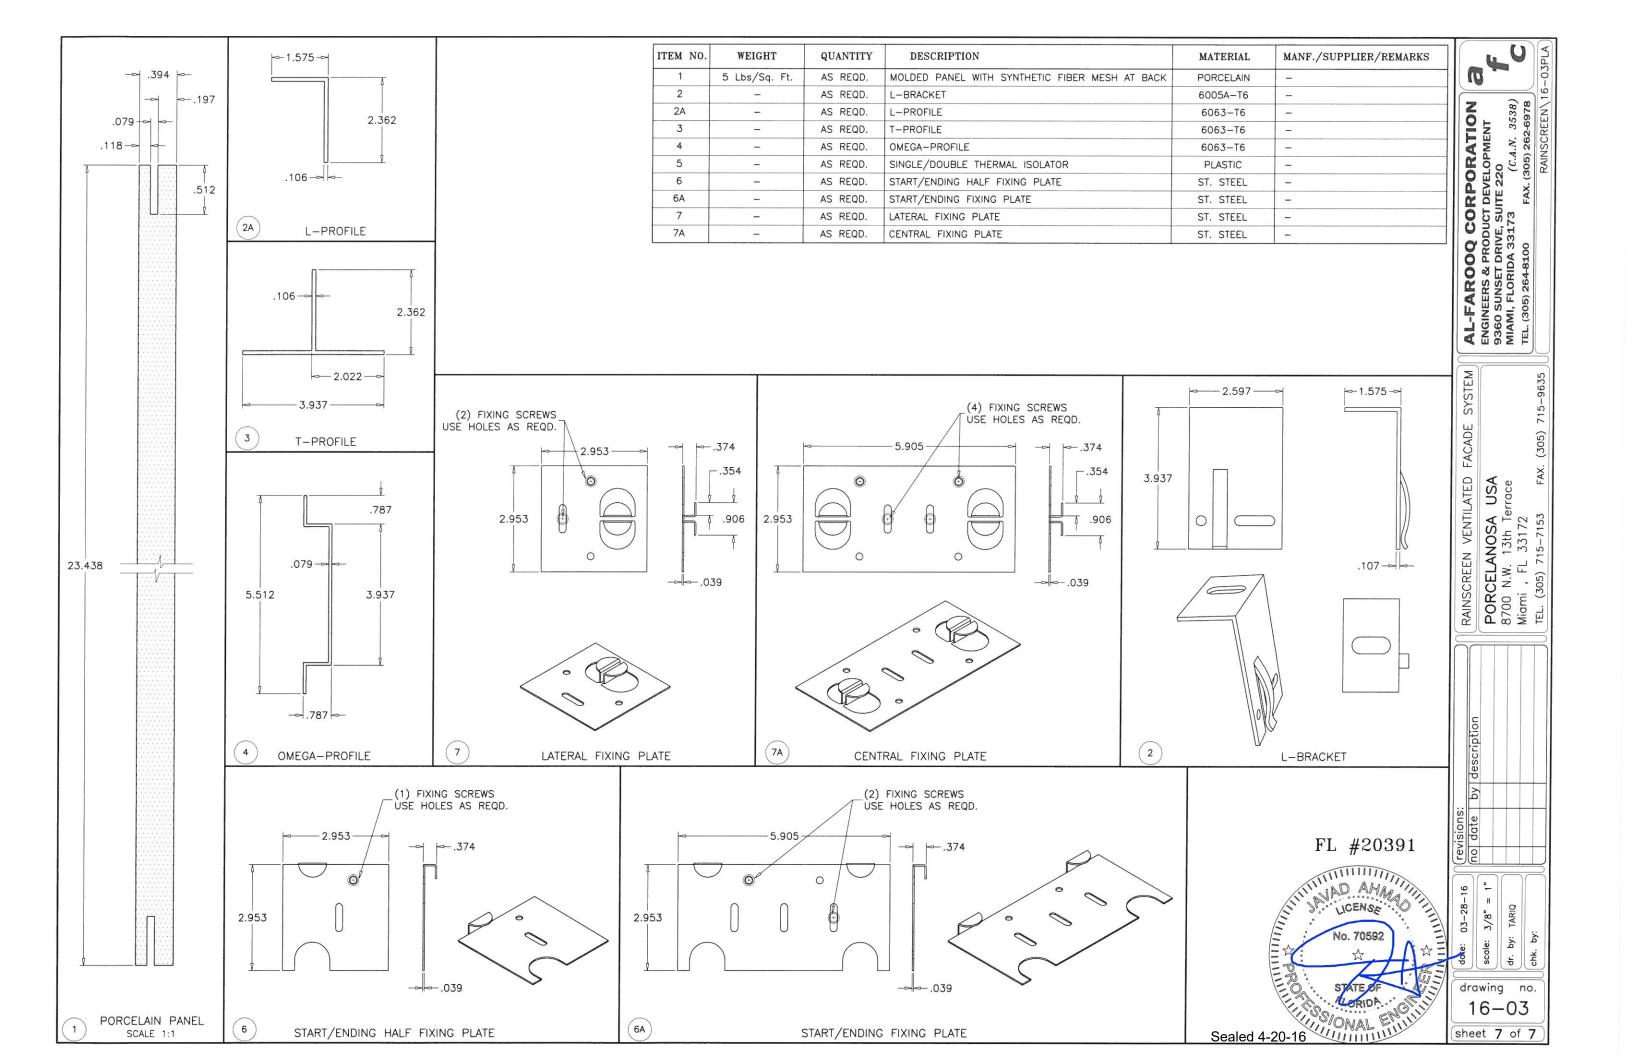

PORCELAIN PANEL, BY PORCELANOSA GRUPO RAINSCREEN VENTILATED FACADE SYSTEM

PORCELAIN PANELS ANCHORED TO SHEAR WALLS AS EXTERIOR CLADDING.

APPROVAL APPLIES TO MULTIPLE UNIT INSTALLATIONS

MAX. DESIGN LOAD = + 62 PSF - 62 PSF

MIN. PANEL THICKNESS = 7/16 IN. MAX. PANEL SIZE= 23-7/16" HIGH X 47-1/4" WIDE THIS PRODUCT HAS BEEN DESIGNED AND TESTED TO COMPLY WITH THE REQUIREMENTS OF THE 2014 (5TH EDITION) FLORIDA BUILDING CODE INCLUDING HIGH VELOCITY HURRICANE ZONE (HVHZ).