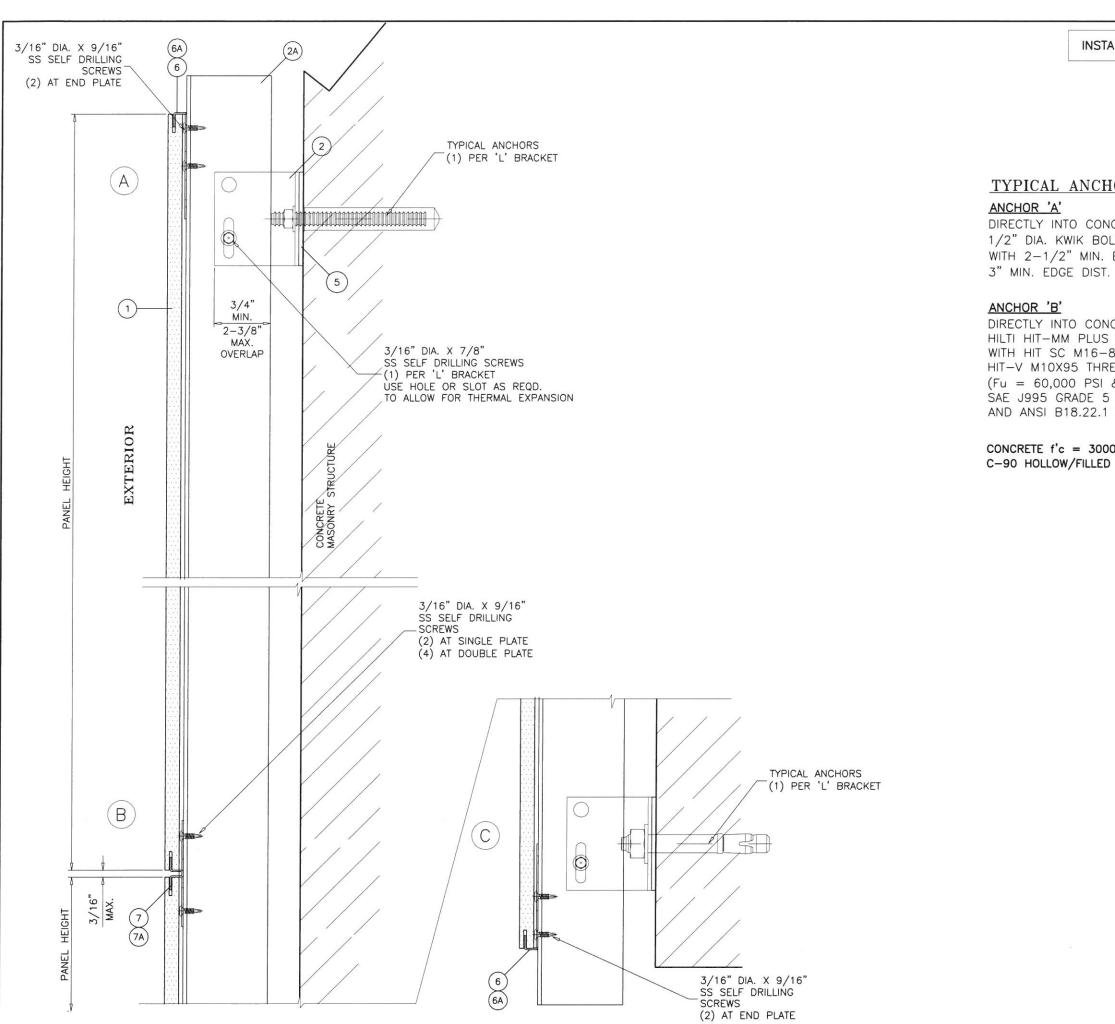

## TYPICAL ANCHORS:

DIRECTLY INTO CONCRETE 1/2" DIA. KWIK BOLT-3 EXPANSION ANCHOR WITH 2-1/2" MIN. EMBED

DIRECTLY INTO CONC. OR MASONRY HILTI HIT-MM PLUS CHEMICAL ANCHOR WITH HIT SC M16-85 SLEEVE HIT-V M10X95 THREADED ROD (Fu = 60,000 PSI & Fy = 37,500 PSI)SAE J995 GRADE 5 NUT AND ANSI B18.22.1 TYPE A PLAIN WASHER

CONCRETE f'c = 3000 PSI MIN. C-90 HOLLOW/FILLED BLOCK f'm = 2000 PSI MIN.

FL #20391

Sealed 4-20-16