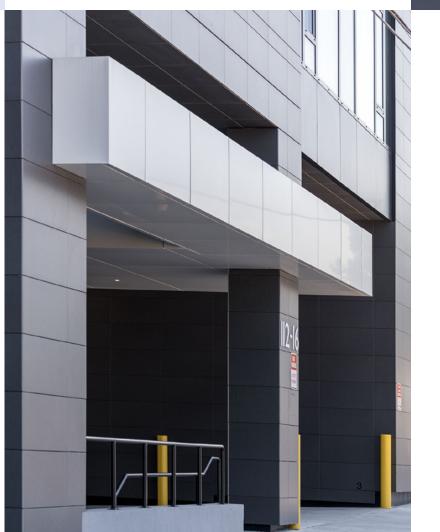

The 99,000 sq. ft. hotel has 129 rooms throughout its 6 stories, along with many amenities including meeting spaces and business centers, a fitness room, a bar and lounge, and parking for its guests.

LaGuardia AC by Marriott is cladded in over 22,000 sq. ft. of porcelain panels. A majority of the porcelain panels are Graphic Nature, which are accented by the lighter toned Studio Grey Nature and an array of large glass window panels.