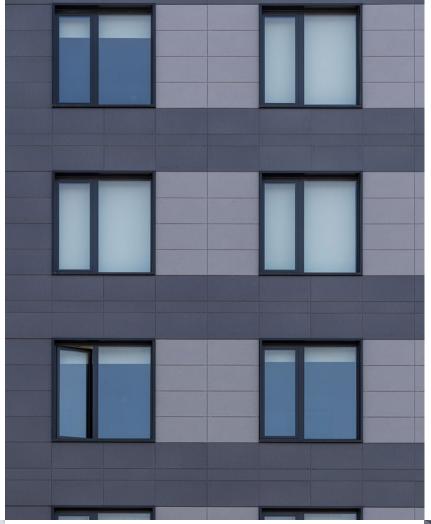

The 99,000 sq. ft. hotel has 129 rooms throughout its 6 stories, along with many amenities including meeting spaces and business centers, a fitness room, a bar and lounge, and parking for its guests.

LaGuardia AC by Marriott is cladded in over 22,000 sq. ft. of porcelain panels. A majority of the porcelain panels are Graphic Nature, which are accented by the lighter toned Studio Grey Nature and an array of large glass window panels.

Porcelain GRAPHIC NATURE

Porcelain ST

**STUDIO GREY NATURE** 

5 6