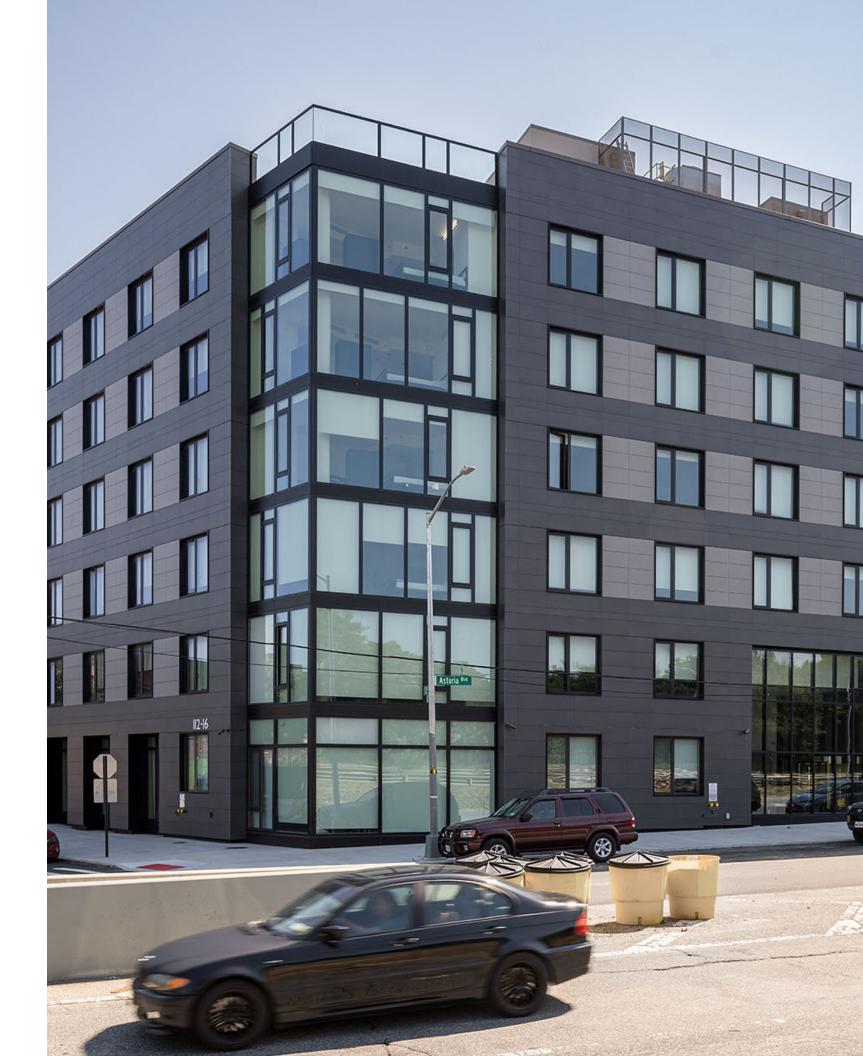

The 99,000 sq. ft. hotel has 129 rooms throughout its 6 stories, along with many amenities including meeting spaces and business centers, a fitness room, a bar and lounge, and parking for its guests.

LaGuardia AC by Marriott is cladded in over 22,000 sq. ft. of porcelain panels. A majority of the porcelain panels are Graphic Nature, which are accented by the lighter toned Studio Grey Nature and an array of large glass window panels.