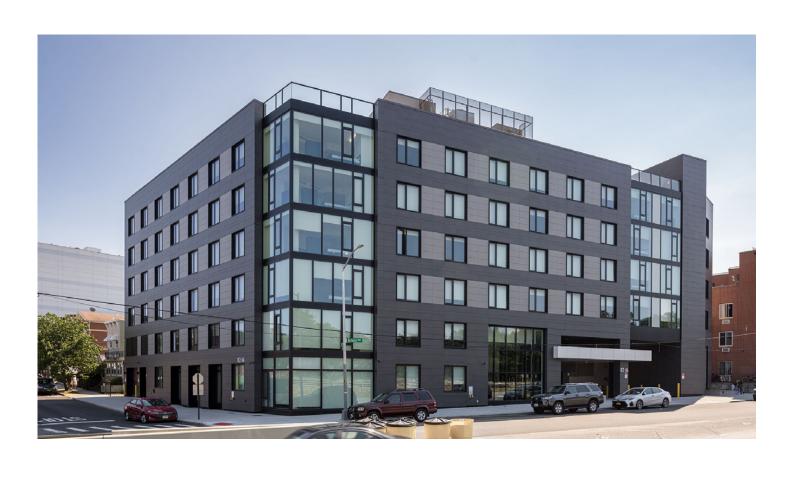

## LaGuardia AC by Marriott

Queens, NY

LaGuardia AC by Marriott is a newly built hotel located in the East Elmhurst neighborhood of Queens, NY - which is less than 2 miles away from LaGuardia Airport and close to popular Queens's sites including City Field, the Billie Jean King National Tennis Center, and the World's Fair Marina.

The 99,000 sq. ft. hotel has 129 rooms throughout its 6 stories, along with many amenities including meeting spaces and business centers, a fitness room, a bar and lounge, and parking for its guests.

LaGuardia AC by Marriott is cladded in over 22,000 sq. ft. of porcelain panels. A majority of the porcelain panels are Graphic Nature, which are accented by the lighter toned Studio Grey Nature and an array of large glass window panels.

| Architect      | DSM Design Group |
|----------------|------------------|
| SF             | 22.600           |
| Market Segment | Hospitality      |
| Building Type  | New Build        |
| Year           | 2021             |
|                |                  |