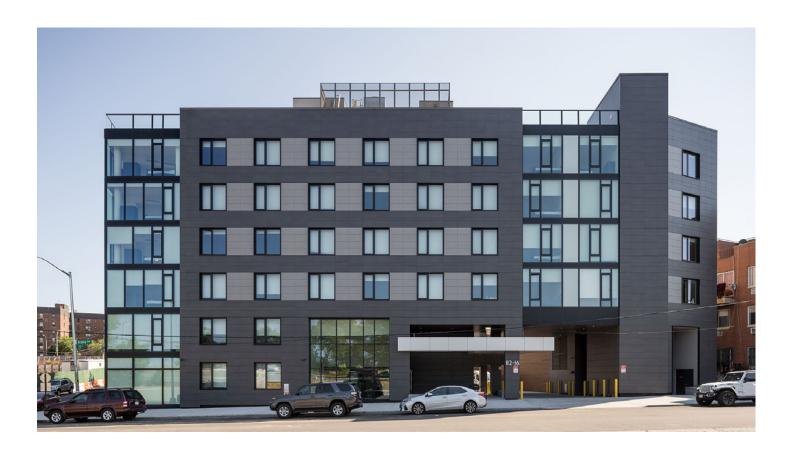

## LaGuardia AC by Marriott

Queens, NY

LaGuardia AC by Marriott is a newly built hotel located in the East Elmhurst neighborhood of Queens, NY - which is less than 2 miles away from LaGuardia Airport and close to popular Queens's sites including City Field, the Billie Jean King National Tennis Center, and the World's Fair Marina.

The 99,000 sq. ft. hotel has 129 rooms throughout its 6 stories, along with many amenities including meeting spaces and business centers, a fitness room, a bar and lounge, and parking for its guests.

LaGuardia AC by Marriott is cladded in over 22,000 sq. ft. of porcelain panels. A majority of the porcelain panels are Graphic Nature, which are accented by the lighter toned Studio Grey Nature and an array of large glass window panels.

| Architect      | DSM Design Group |
|----------------|------------------|
| SF             | 22.600           |
| Market Segment | Hospitality      |
| Building Type  | New Build        |
| Year           | 2021             |
|                |                  |