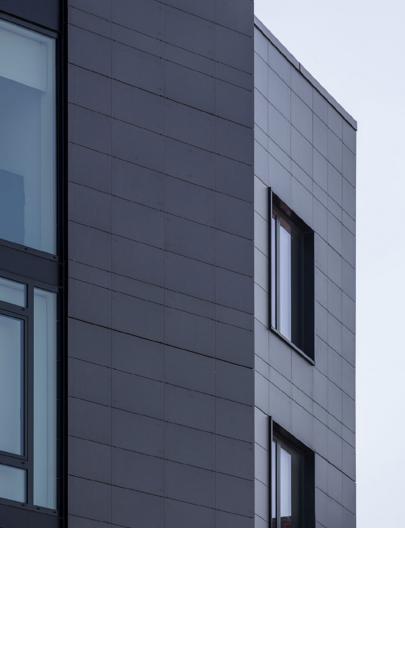

The 99,000 sq. ft. hotel has 129 rooms throughout its 6 stories, along with many amenities including meeting spaces and business centers, a fitness room, a bar and lounge, and parking for its guests.

LaGuardia AC by Marriott is cladded in over 22,000 sq. ft. of porcelain panels. A majority of the porcelain panels are Graphic Nature, which are accented by the lighter toned Studio Grey Nature and an array of large glass window panels.