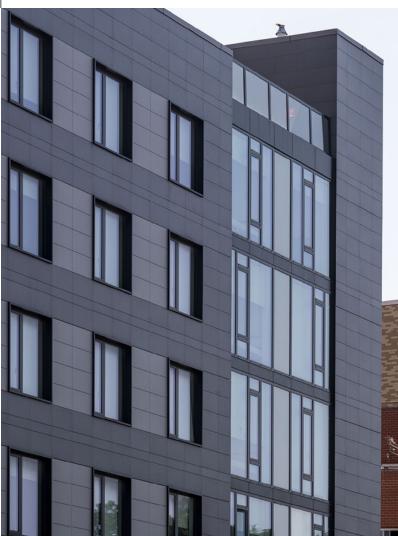

The 99,000 sq. ft. hotel has 129 rooms throughout its 6 stories, along with many amenities including meeting spaces and business centers, a fitness room, a bar and lounge, and parking for its guests.

LaGuardia AC by Marriott is cladded in over 22,000 sq. ft. of porcelain panels. A majority of the porcelain panels are Graphic Nature, which are accented by the lighter toned Studio Grey Nature and an array of large glass window panels.

Porcelain GRAPHIC NATURE

Porcelain ST

**STUDIO GREY NATURE** 

5 6