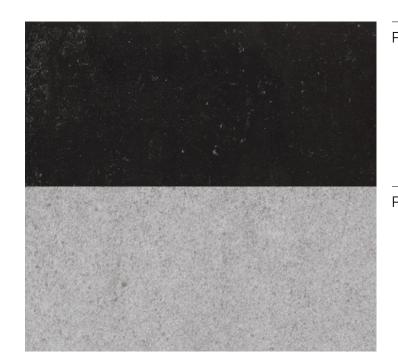

luding City Field, the Billie Jean King National Tennis Center, and the World's Fair Marina.

The 99,000 sq. ft. hotel has 129 rooms throughout its 6 stories, along with many amenities including meeting spaces and business centers, a fitness room, a bar and lounge, and parking for its guests.

LaGuardia AC by Marriott is cladded in over 22,000 sq. ft. of porcelain panels. A majority of the porcelain panels are Graphic Nature, which are accented by the lighter toned Studio Grey Nature and an array of large glass window panels.

| Architect      | DSM Design Group |
|----------------|------------------|
| SF             | 22.600           |
| Market Segment | Hospitality      |
| Building Type  | New Build        |
| Year           | 2021             |
|                |                  |



Porcelain GRAPHIC NATURE

Porcelain ST

**STUDIO GREY NATURE** 















5 6



## www. porcelanosa facades .com

Questions?

Contact us at

201 712 0556 (ext 2218)

Or email us at

hello@porcelanosafacades.com

Find us at

Website

www.porcelanosafacades.com

Headquarters

600 Route 17 North. Ramsey, NJ 07446 Space for Business card