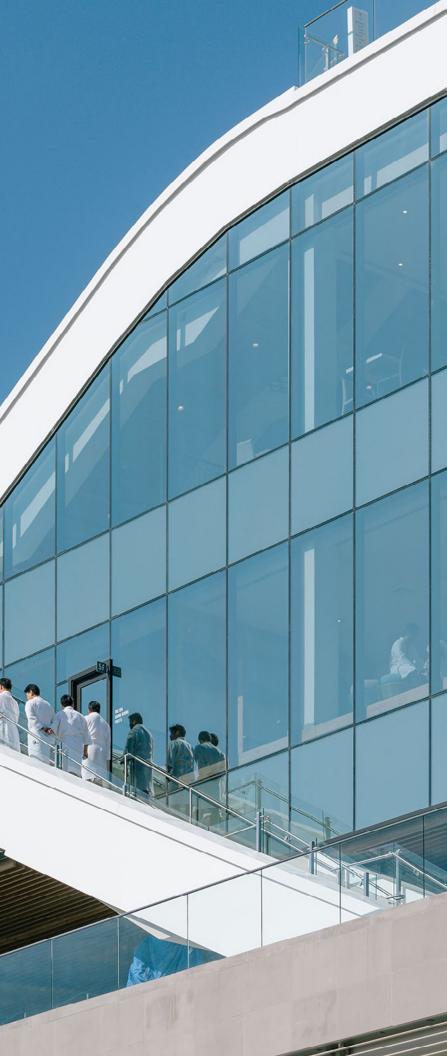

## PORCELANOSA FACADE/

Sojo Spa

## Edgewater, NJ

The building contains 130 rental units throughout its 19 stories, and offers more than 20,000 square feet of both indoor and outdoor amenities.

| SF             | 4.000      |
|----------------|------------|
| Market Segment | Healthcare |
| Building Type  | New Build  |
| Year           | 2016       |