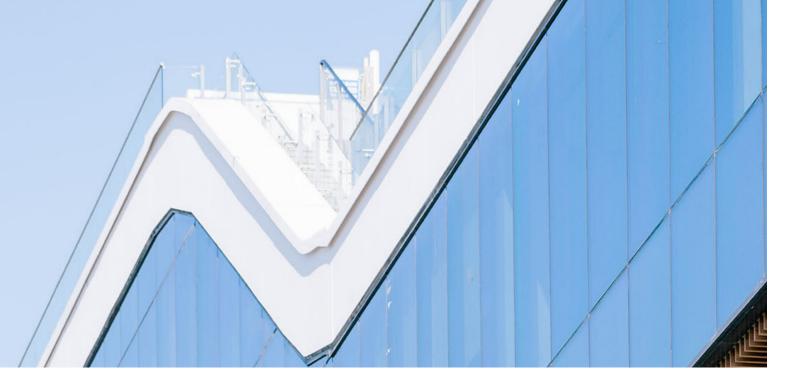

## PORCELANOSA FACADE/

Sojo Spa

## Edgewater, NJ

The building contains 130 rental units throughout its 19 stories, and offers more than 20,000 square feet of both indoor and outdoor amenities.

| SF             | 4.000      |
|----------------|------------|
| Market Segment | Healthcare |
| Building Type  | New Build  |
| Year           | 2016       |