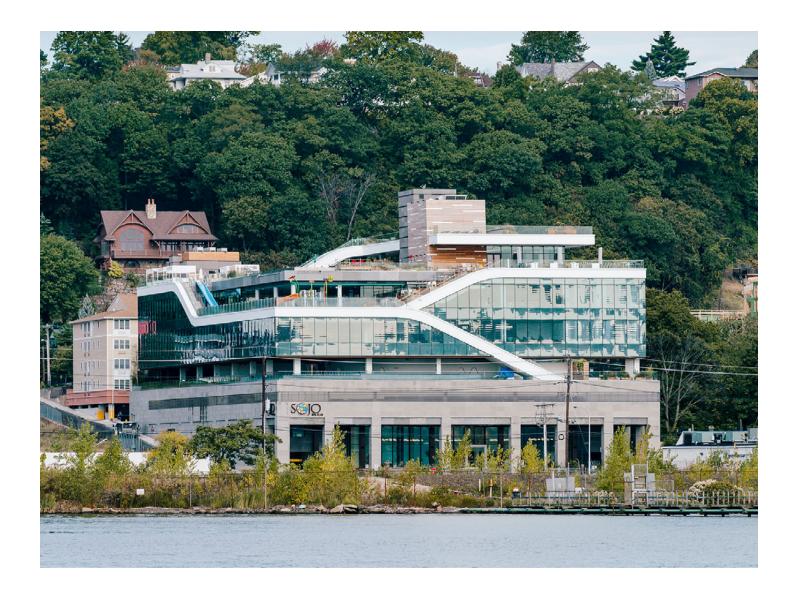

## PORCELANOSA FACADE/

Sojo Spa

## Edgewater, NJ

The building contains 130 rental units throughout its 19 stories, and offers more than 20,000 square feet of both indoor and outdoor amenities.

| SF             | 4.000      |
|----------------|------------|
| Market Segment | Healthcare |
| Building Type  | New Build  |
| Year           | 2016       |