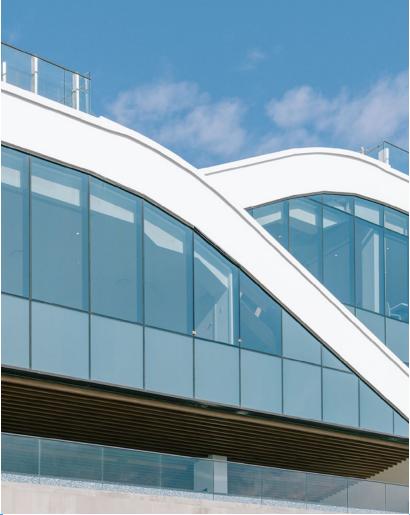

## PORCELANOSA FACADE/

Sojo Spa

## Edgewater, NJ

The building contains 130 rental units throughout its 19 stories, and offers more than 20,000 square feet of both indoor and outdoor amenities.

| SF             | 4.000      |
|----------------|------------|
| Market Segment | Healthcare |
| Building Type  | New Build  |
| Year           | 2016       |