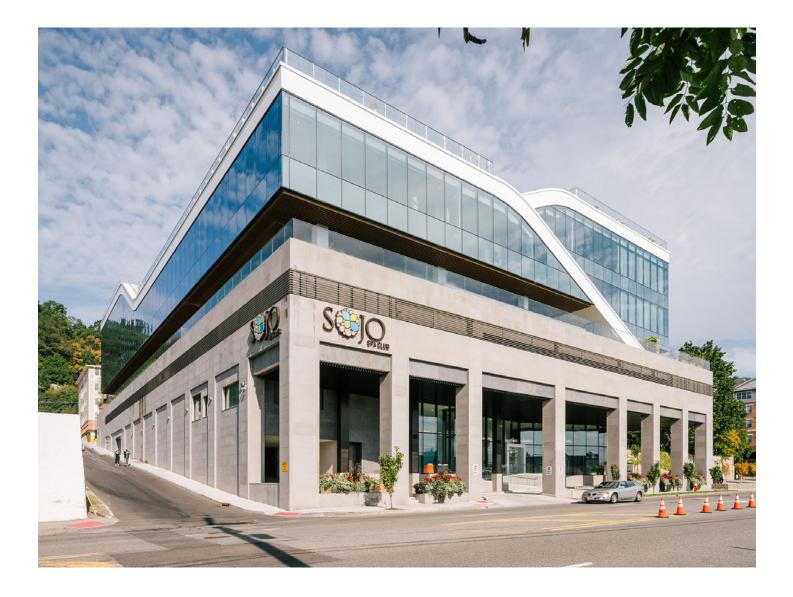

## PORCELANOSA FACADE/

Sojo Spa

## Edgewater, NJ

The building contains 130 rental units throughout its 19 stories, and offers more than 20,000 square feet of both indoor and outdoor amenities.

| SF             | 4.000      |
|----------------|------------|
| Market Segment | Healthcare |
| Building Type  | New Build  |
| Year           | 2016       |