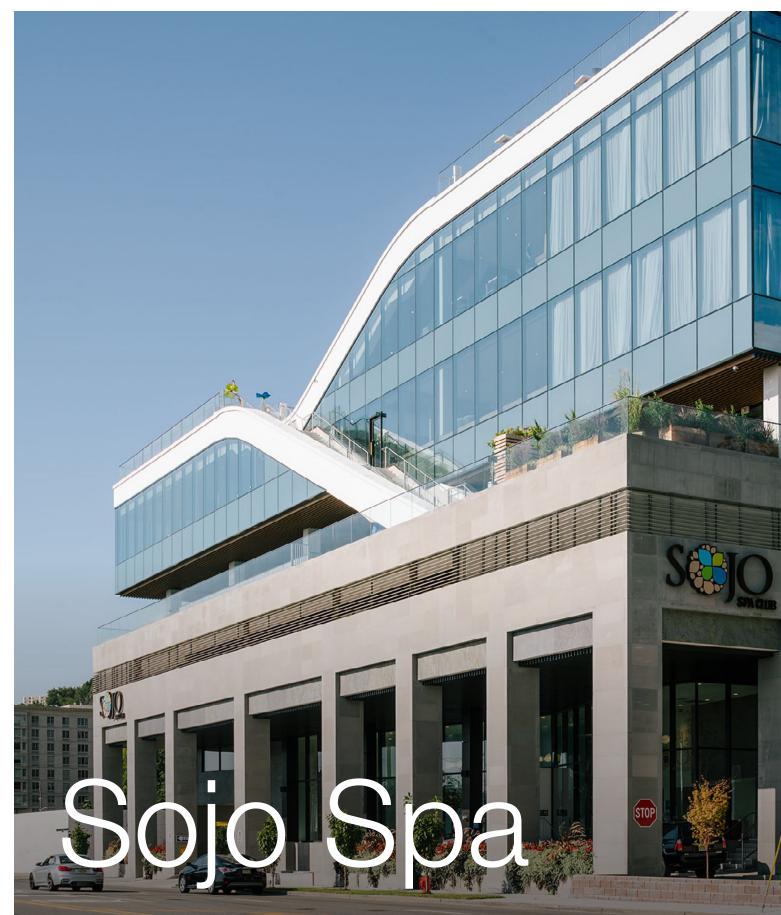

## PORCELANOSA FACADE/

Sojo Spa

## Edgewater, NJ

The building contains 130 rental units throughout its 19 stories, and offers more than 20,000 square feet of both indoor and outdoor amenities.

| SF             | 4.000      |
|----------------|------------|
| Market Segment | Healthcare |
| Building Type  | New Build  |
| Year           | 2016       |