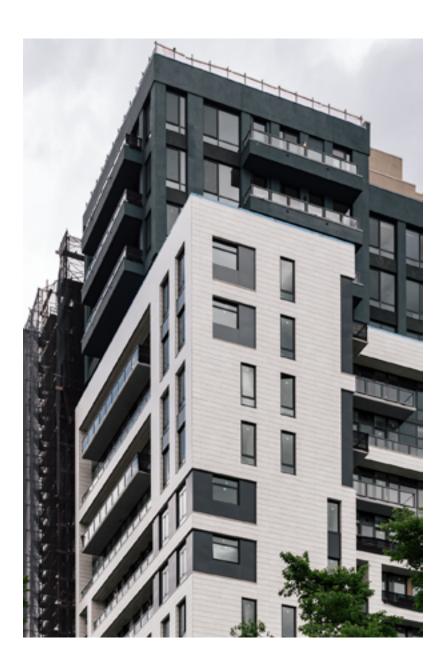

## **321 Wythe Avenue** Brooklyn, NY

Located at 321 Wythe Ave. in the Williamsburg area of Brooklyn, New York, this luxurious building features 24,000 square feet of Porcelanosa's Ferroker Titanio panels on its façade design. This high-rise building can be seen from the East River and the Williamsburg Bridge, and is close to Domino Park

Porcelain

**FERROKER NIQUEL** 

View of building with Porcelain cladding corner

Vertical and horizontal returns at balconies