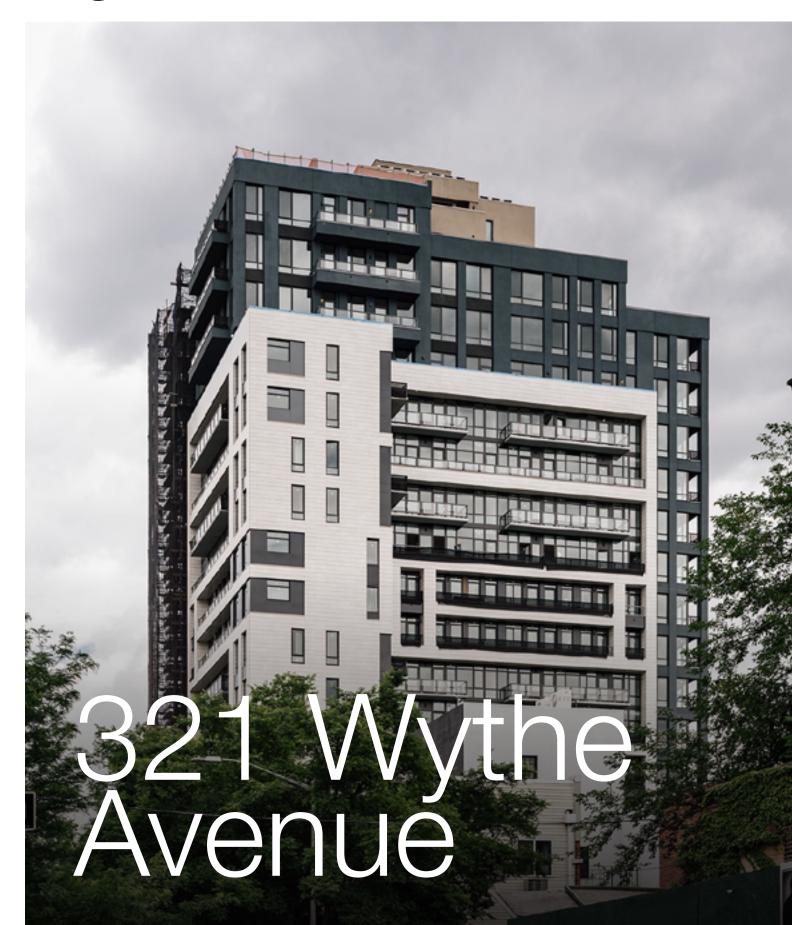

## **321 Wythe Avenue** Brooklyn, NY

Located at 321 Wythe Ave. in the Williamsburg area of Brooklyn, New York, this luxurious building features 24,000 square feet of Porcelanosa's Ferroker Titanio panels on its façade design. This high-rise building can be seen from the East River and the Williamsburg Bridge, and is close to Domino Park

| Architect      | ND Architecture and Design |
|----------------|----------------------------|
| SF             | 24,000                     |
| Market Segment | Multifamily                |
| Building Type  | New Build / High-rise      |
| Year           | 2018                       |