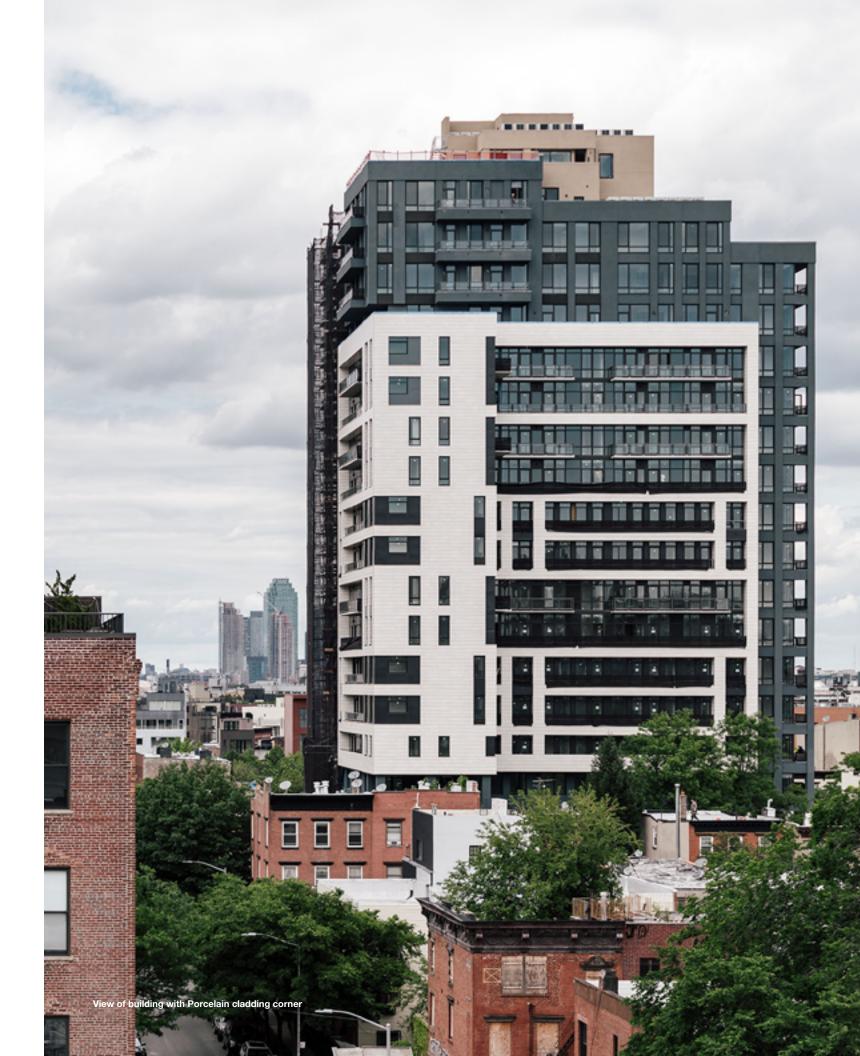

Porcelain

**FERROKER NIQUEL** 

View of building with Porcelain cladding corner

Vertical and horizontal returns at balconies