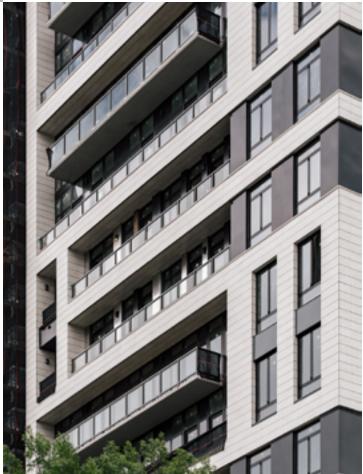

## **321 Wythe Avenue** Brooklyn, NY

Located at 321 Wythe Ave. in the Williamsburg area of Brooklyn, New York, this luxurious building features 24,000 square feet of Porcelanosa's Ferroker Titanio panels on its façade design. This high-rise building can be seen from the East River and the Williamsburg Bridge, and is close to Domino Park

Porcelain

**FERROKER NIQUEL** 

View of building with Porcelain cladding corner

Vertical and horizontal returns at balconies