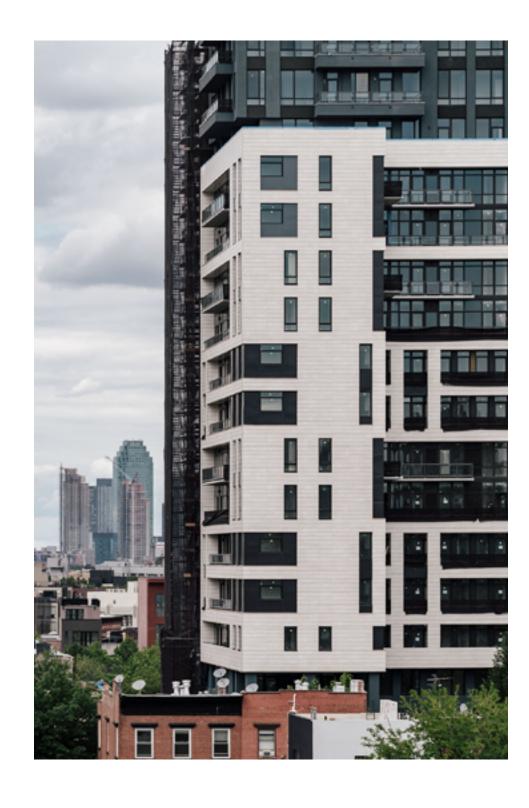

## **321 Wythe Avenue** Brooklyn, NY

Located at 321 Wythe Ave. in the Williamsburg area of Brooklyn, New York, this luxurious building features 24,000 square feet of Porcelanosa's Ferroker Titanio panels on its façade design. This high-rise building can be seen from the East River and the Williamsburg Bridge, and is close to Domino Park

Porcelain

**FERROKER NIQUEL** 

View of building with Porcelain cladding corner

Vertical and horizontal returns at balconies