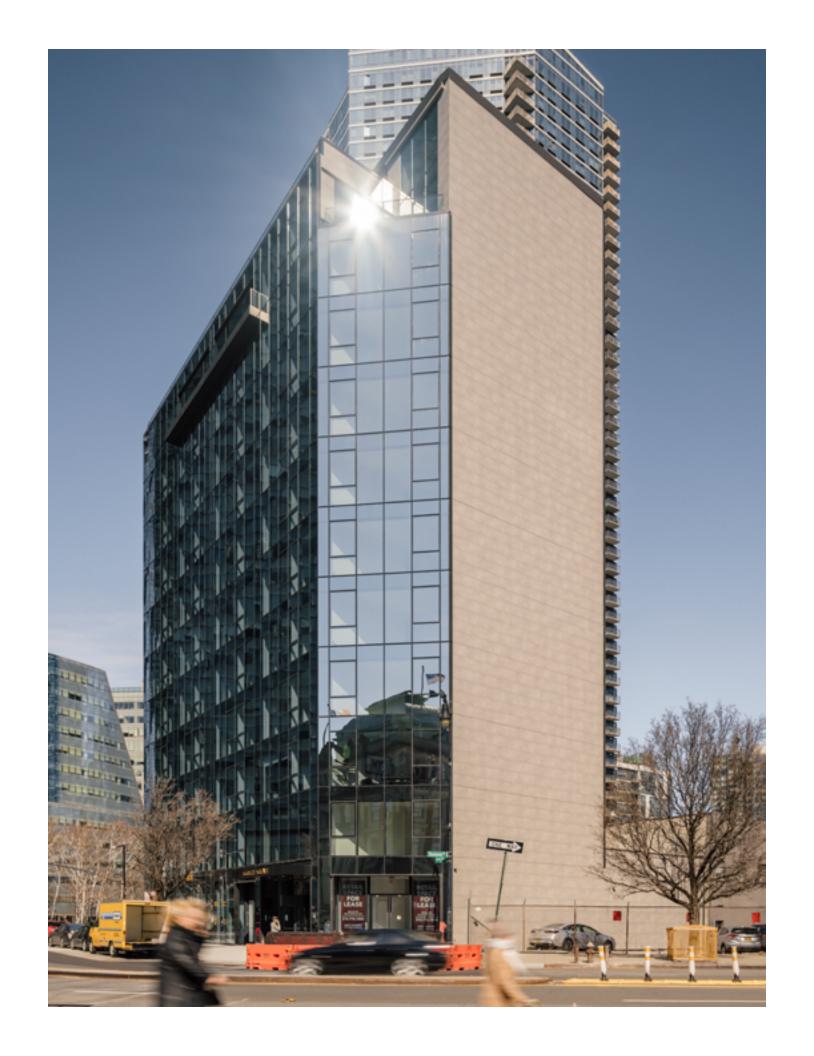

## **5 Court Square** Queens, NY

5 Court Square is a new 11-story building located in Long Island City, New York. The building houses 58 modernly designed condominium units that feature the latest technology and amenities. The design incorporates a large opaque porcelain facade without the need for panel fabrication, thus achieving nearly zero waste and reducing the overall cost for the building's envelope.

| Architect      | My Architecture PC |
|----------------|--------------------|
| SF             | 13,900             |
| Market Segment | Multifamily        |
| Building Type  | New Build          |
| Year           | 2019               |