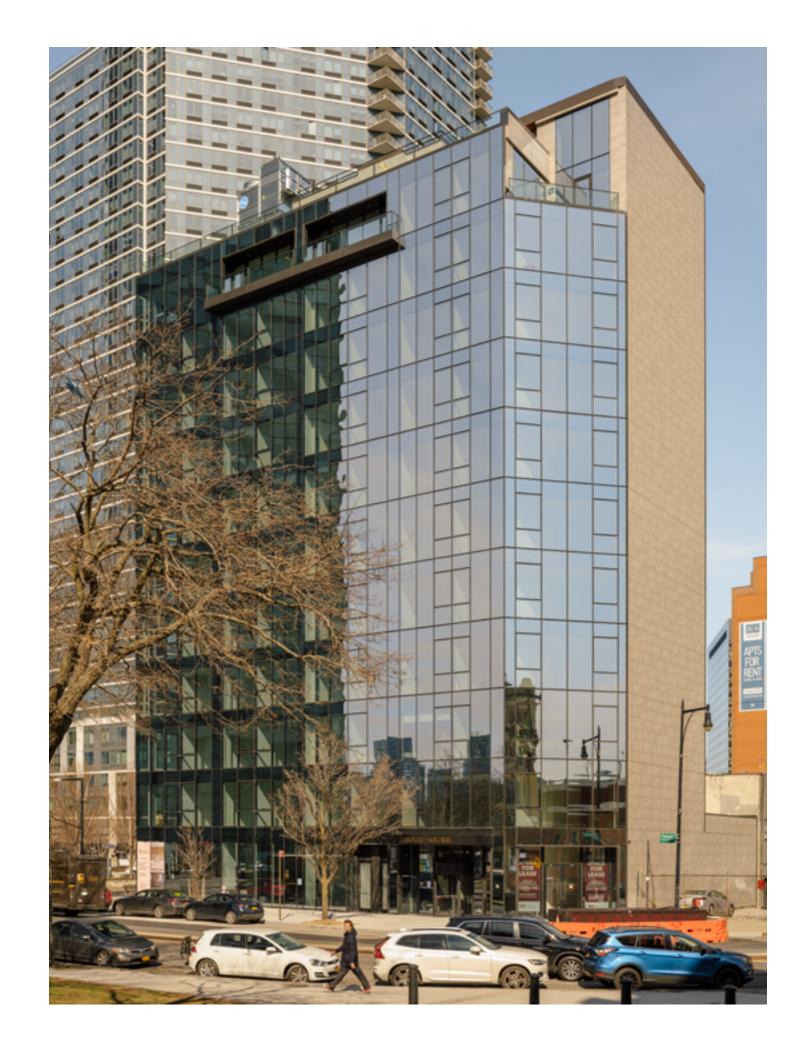

## **5 Court Square** Queens, NY

5 Court Square is a new 11-story building located in Long Island City, New York. The building houses 58 modernly designed condominium units that feature the latest technology and amenities. The design incorporates a large opaque porcelain facade without the need for panel fabrication, thus achieving nearly zero waste and reducing the overall cost for the building's envelope.

Porcelain FERROKER ALUMINIO

Large format porcelain wall with glass facade beyond and Engineered Stone porcelain cladding

Large format porcelain wall with glass facade beyond