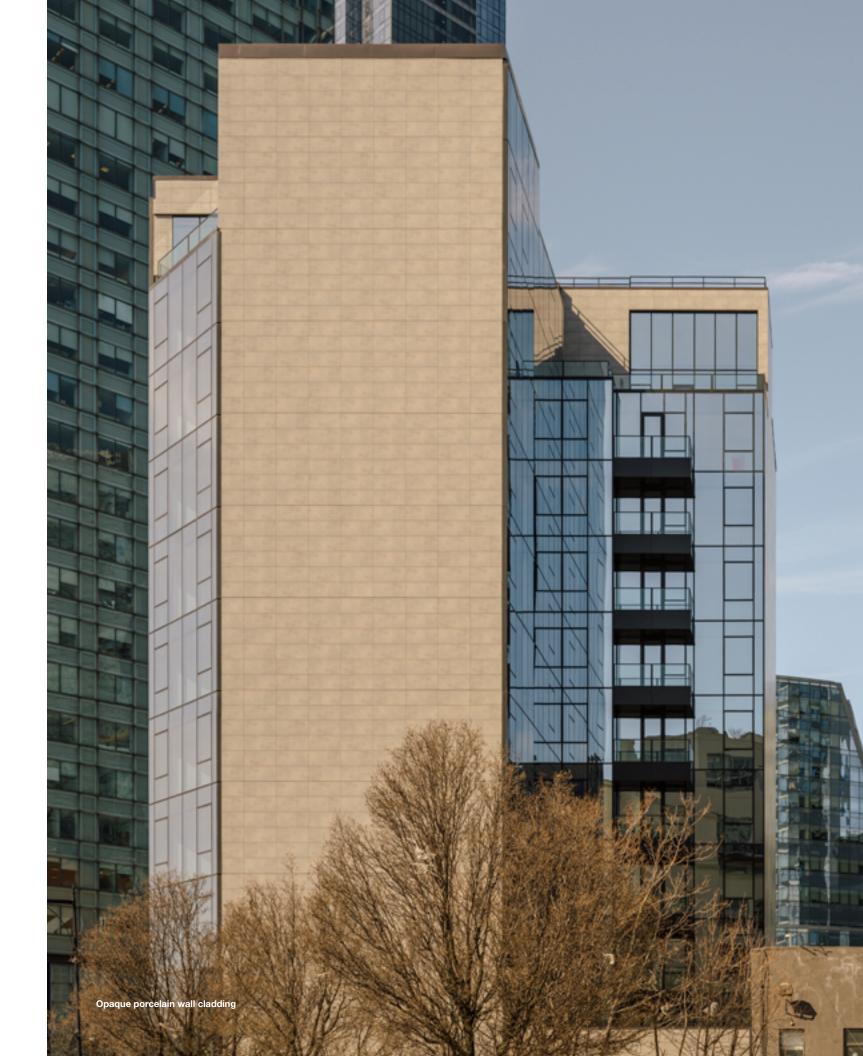

## **5 Court Square** Queens, NY

5 Court Square is a new 11-story building located in Long Island City, New York. The building houses 58 modernly designed condominium units that feature the latest technology and amenities. The design incorporates a large opaque porcelain facade without the need for panel fabrication, thus achieving nearly zero waste and reducing the overall cost for the building's envelope.

Porcelain FERROKER ALUMINIO

Large format porcelain wall with glass facade beyond and Engineered Stone porcelain cladding

Large format porcelain wall with glass facade beyond