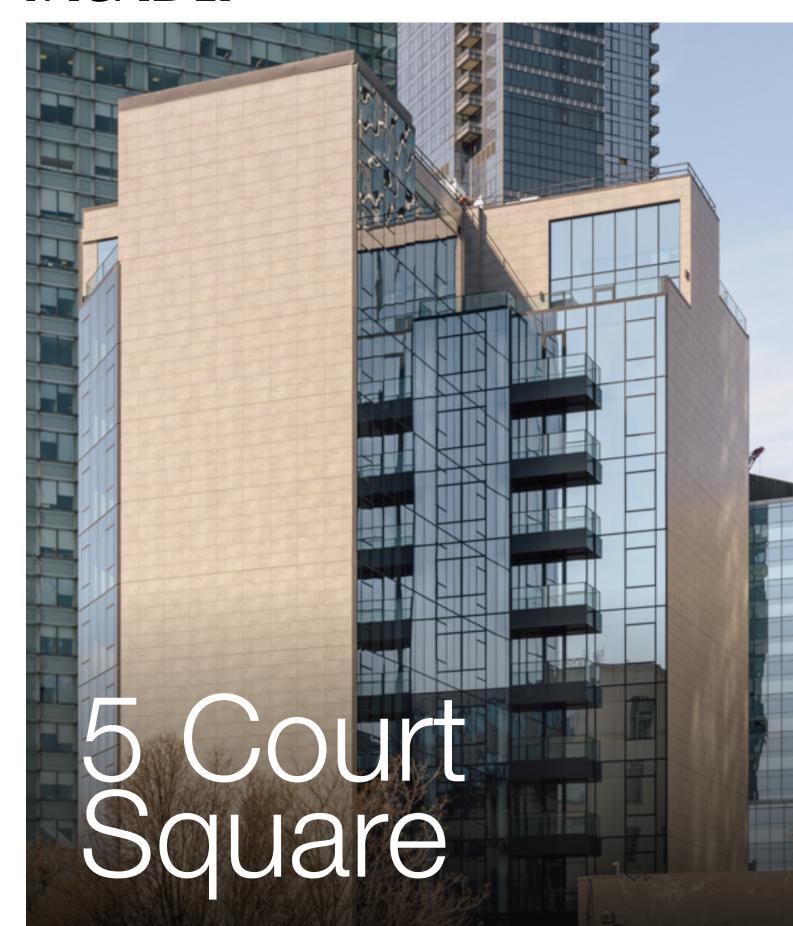

## **5 Court Square** Queens, NY

5 Court Square is a new 11-story building located in Long Island City, New York. The building houses 58 modernly designed condominium units that feature the latest technology and amenities. The design incorporates a large opaque porcelain facade without the need for panel fabrication, thus achieving nearly zero waste and reducing the overall cost for the building's envelope.

| Architect      | My Architecture PC |
|----------------|--------------------|
| SF             | 13,900             |
| Market Segment | Multifamily        |
| Building Type  | New Build          |
| Year           | 2019               |