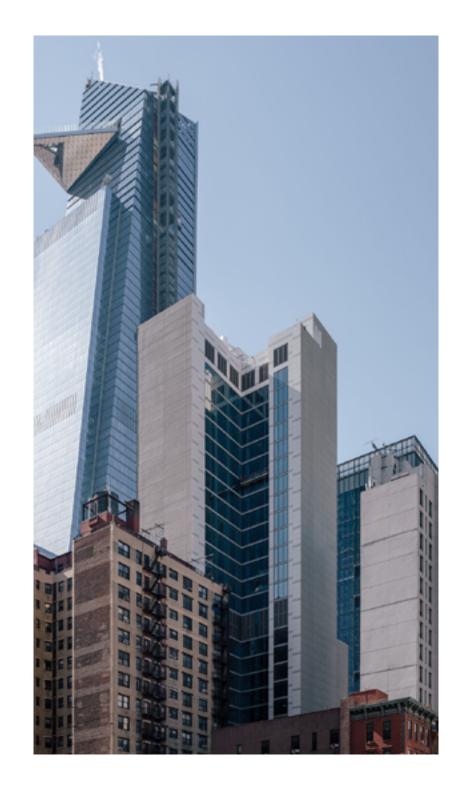

## Courtyard by Marriott Hotel

Manhattan, NY

Courtyard By Marriott New York Manhattan Midtown West is a new high-rise hotel building, which is located in the Midtown area of Manhattan, New York. The hotel building is within walking distance of Penn Station, the High Line, the Vessel, shops and restaurants in Hudson Yards, and the Javits Center. The building hosts over 370 rooms, a bar and full-service restaurant, fitness center, business center, and a 1,700 square foot meeting space that can accommodate up to 90 people throughout its 29 floors.

| Architect      | DSM Design Group      |
|----------------|-----------------------|
| SF             | 62,000                |
| Market Segment | Hospitality           |
| Building Type  | New Build / High rise |
| Year           | 2018                  |