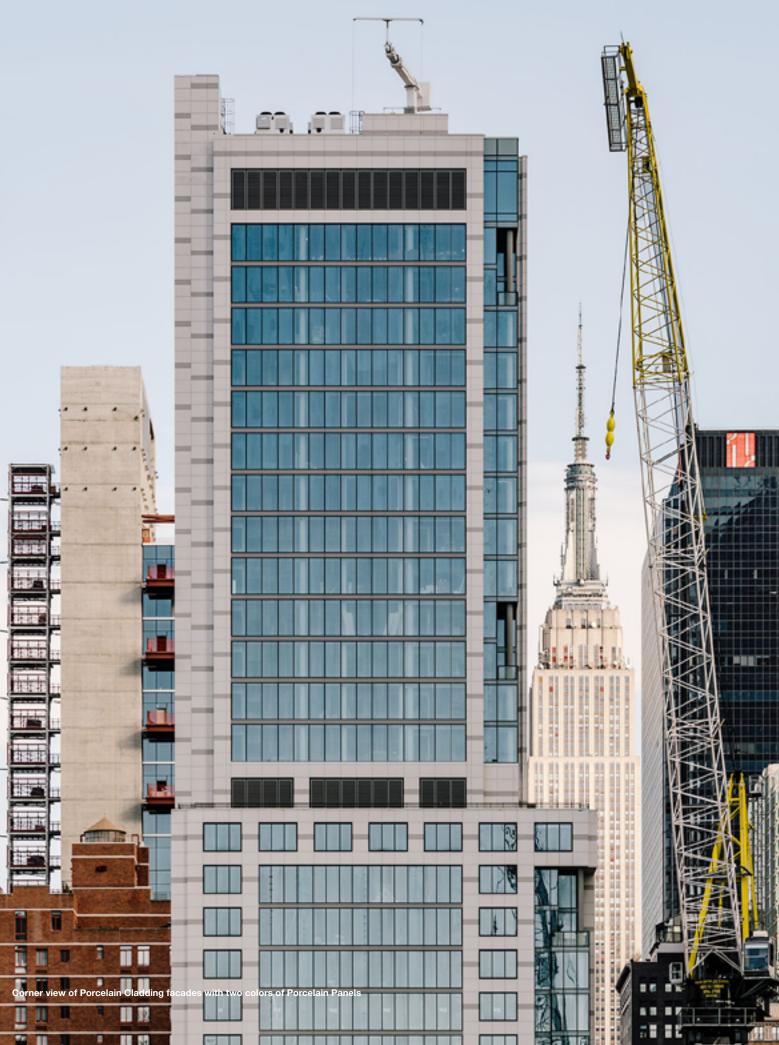

## Courtyard by Marriott Hotel

Manhattan, NY

Courtyard By Marriott New York Manhattan Midtown West is a new high-rise hotel building, which is located in the Midtown area of Manhattan, New York. The hotel building is within walking distance of Penn Station, the High Line, the Vessel, shops and restaurants in Hudson Yards, and the Javits Center. The building hosts over 370 rooms, a bar and full-service restaurant, fitness center, business center, and a 1,700 square foot meeting space that can accommodate up to 90 people throughout its 29 floors.