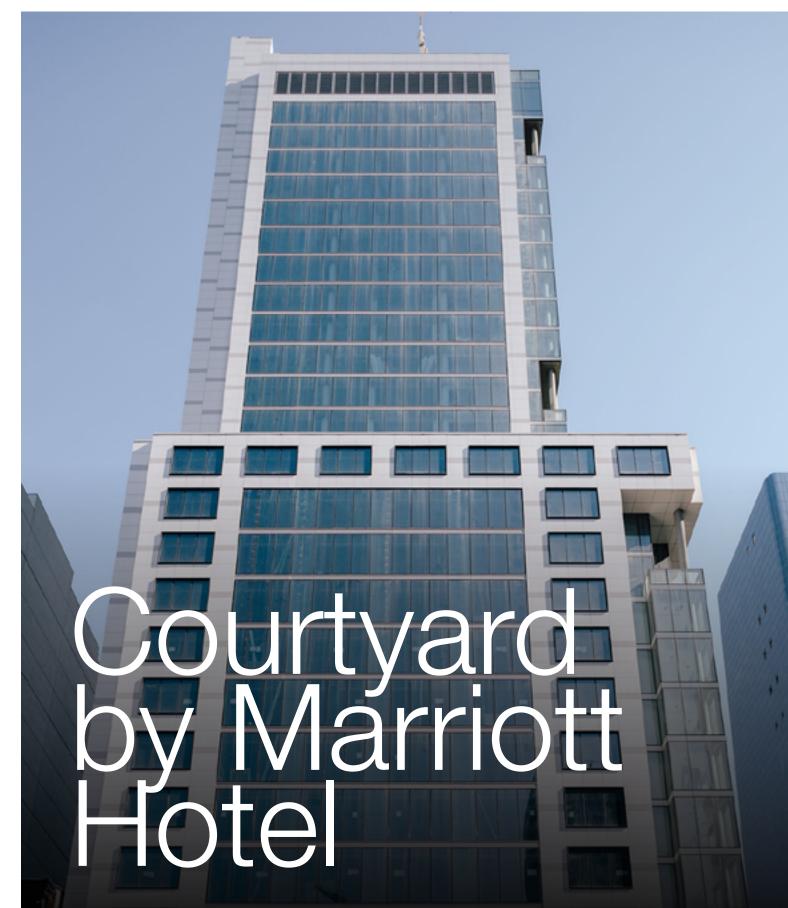

## Courtyard by Marriott Hotel

Manhattan, NY

Courtyard By Marriott New York Manhattan Midtown West is a new high-rise hotel building, which is located in the Midtown area of Manhattan, New York. The hotel building is within walking distance of Penn Station, the High Line, the Vessel, shops and restaurants in Hudson Yards, and the Javits Center. The building hosts over 370 rooms, a bar and full-service restaurant, fitness center, business center, and a 1,700 square foot meeting space that can accommodate up to 90 people throughout its 29 floors.