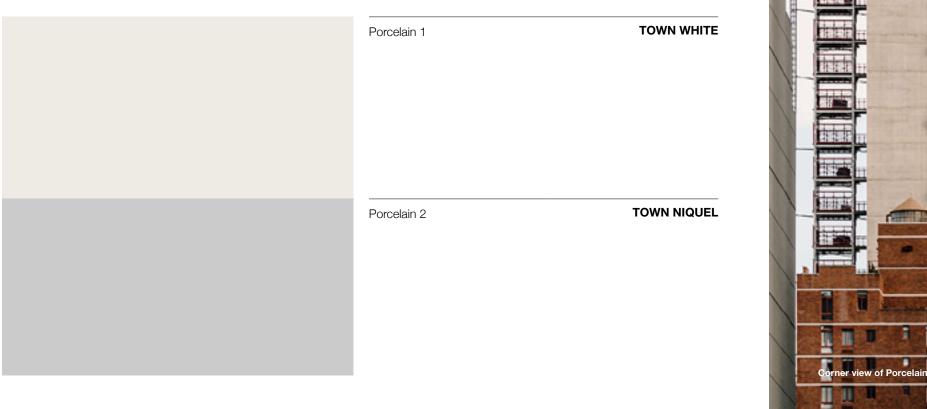

| Architect      | DSM Design Group      |
|----------------|-----------------------|
| SF             | 62,000                |
| Market Segment | Hospitality           |
| Building Type  | New Build / High rise |
| Year           | 2018                  |