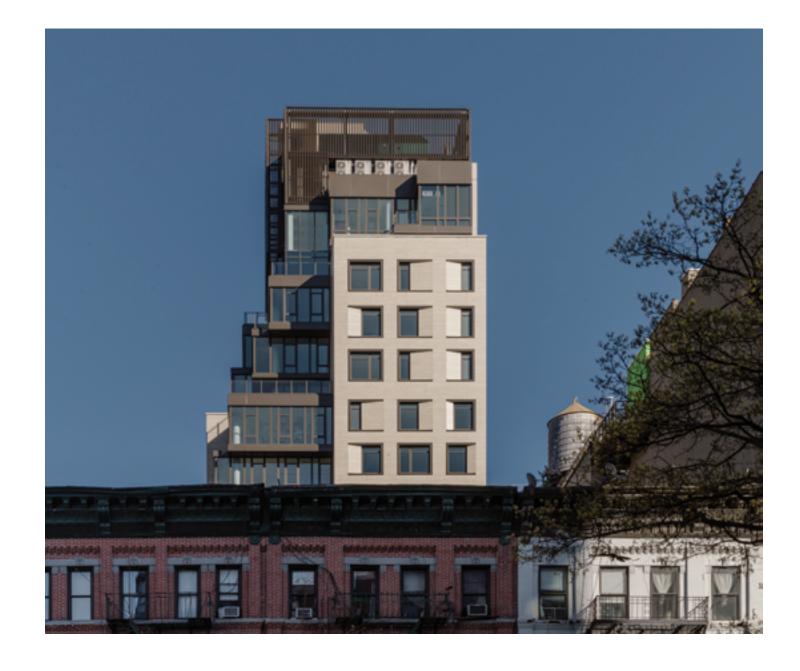

## Dahlia Upper West Side

Manhattan, NY

Named and Inspired by a rare blooming flower, Dahlia is covered with over 15,000 square feet of custom porcelain panels and is accented by contrasting folded metal plate window frames. The neutral beige custom porcelain, Piedra Borgonya, was cut to size as a response to the varying window widths and tilted window jambs. That result is a modular, but yet playful building envelope with a horizontally staggered pattern.

| Architect      | RKTB Architect        |
|----------------|-----------------------|
| SF             | 15,455                |
| Market Segment | Multifamily           |
| Building Type  | New Build / High-rise |
| Year           | 2019                  |

|                                   | NEIEIEEE |
|-----------------------------------|----------|
|                                   |          |
|                                   |          |
|                                   |          |
|                                   |          |
|                                   |          |
|                                   |          |
|                                   |          |
|                                   |          |
|                                   |          |
|                                   |          |
|                                   |          |
|                                   |          |
|                                   |          |
|                                   |          |
| Playful porcelain cladding facade |          |
|                                   |          |