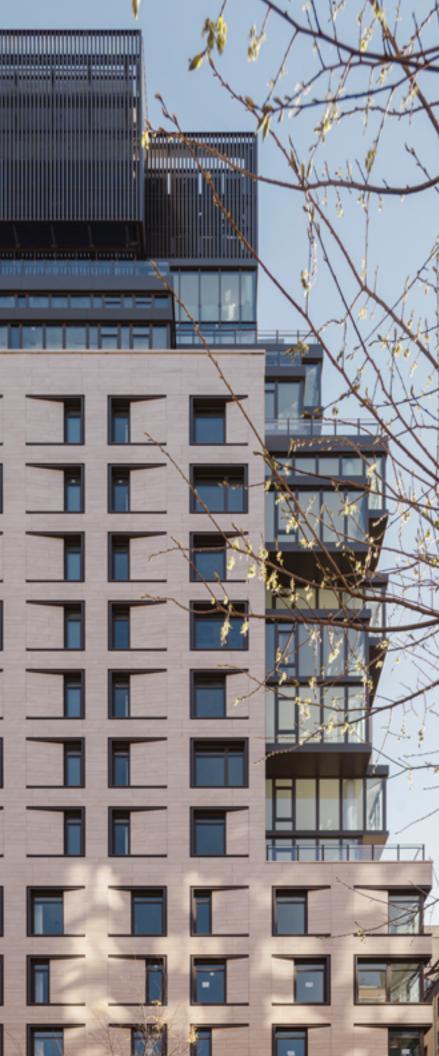

## Dahlia Upper West Side

Manhattan, NY

Named and Inspired by a rare blooming flower, Dahlia is covered with over 15,000 square feet of custom porcelain panels and is accented by contrasting folded metal plate window frames. The neutral beige custom porcelain, Piedra Borgonya, was cut to size as a response to the varying window widths and tilted window jambs. That result is a modular, but yet playful building envelope with a horizontally staggered pattern.

|                                   | NEIEIEEE |
|-----------------------------------|----------|
|                                   |          |
|                                   |          |
|                                   |          |
|                                   |          |
|                                   |          |
|                                   |          |
|                                   |          |
|                                   |          |
|                                   |          |
|                                   |          |
|                                   |          |
|                                   |          |
|                                   |          |
|                                   |          |
| Playful porcelain cladding facade |          |
|                                   |          |