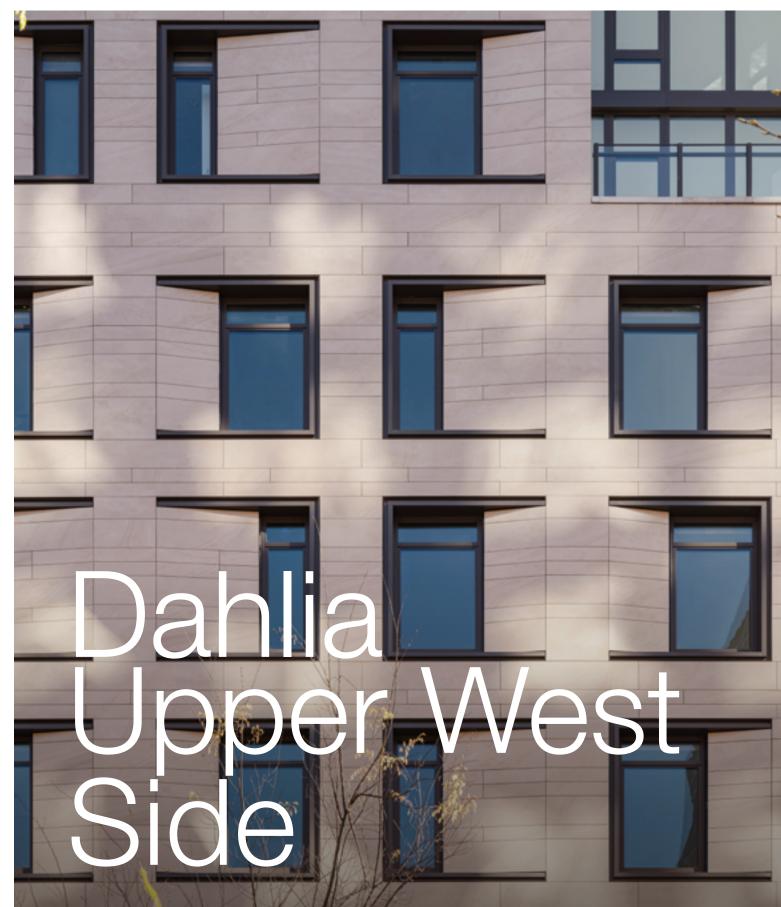

## Dahlia Upper West Side

Manhattan, NY

Named and Inspired by a rare blooming flower, Dahlia is covered with over 15,000 square feet of custom porcelain panels and is accented by contrasting folded metal plate window frames. The neutral beige custom porcelain, Piedra Borgonya, was cut to size as a response to the varying window widths and tilted window jambs. That result is a modular, but yet playful building envelope with a horizontally staggered pattern.

| Architect      | RKTB Architect        |
|----------------|-----------------------|
| SF             | 15,455                |
| Market Segment | Multifamily           |
| Building Type  | New Build / High-rise |
| Year           | 2019                  |