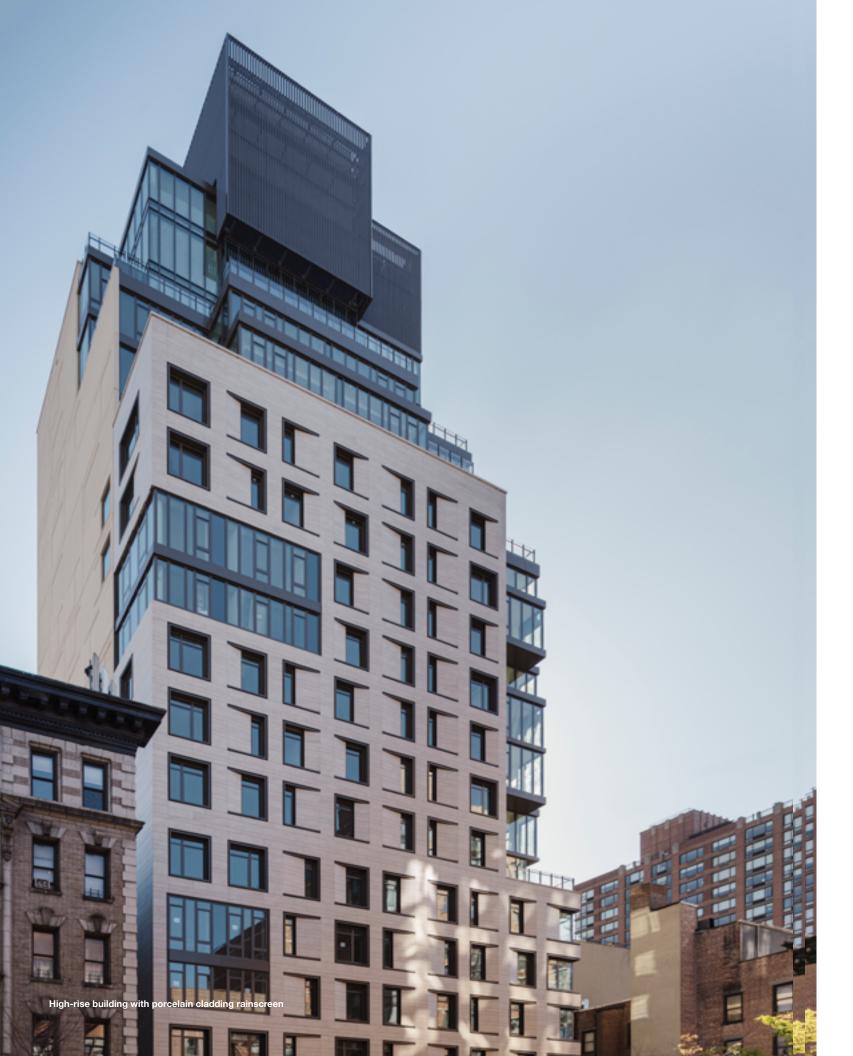

## Dahlia Upper West Side

Manhattan, NY

Named and Inspired by a rare blooming flower, Dahlia is covered with over 15,000 square feet of custom porcelain panels and is accented by contrasting folded metal plate window frames. The neutral beige custom porcelain, Piedra Borgonya, was cut to size as a response to the varying window widths and tilted window jambs. That result is a modular, but yet playful building envelope with a horizontally staggered pattern.

Porcelain

CUSTOM PORCELAIN

Window detail at porcelain rainscreen