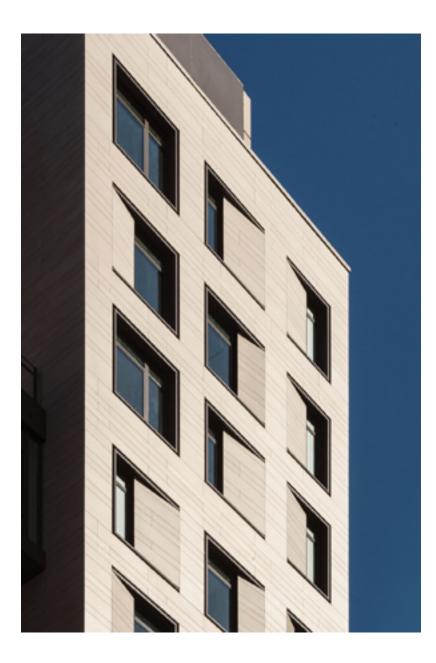

## Dahlia Upper West Side

Manhattan, NY

Named and Inspired by a rare blooming flower, Dahlia is covered with over 15,000 square feet of custom porcelain panels and is accented by contrasting folded metal plate window frames. The neutral beige custom porcelain, Piedra Borgonya, was cut to size as a response to the varying window widths and tilted window jambs. That result is a modular, but yet playful building envelope with a horizontally staggered pattern.

Porcelain

CUSTOM PORCELAIN

Window detail at porcelain rainscreen