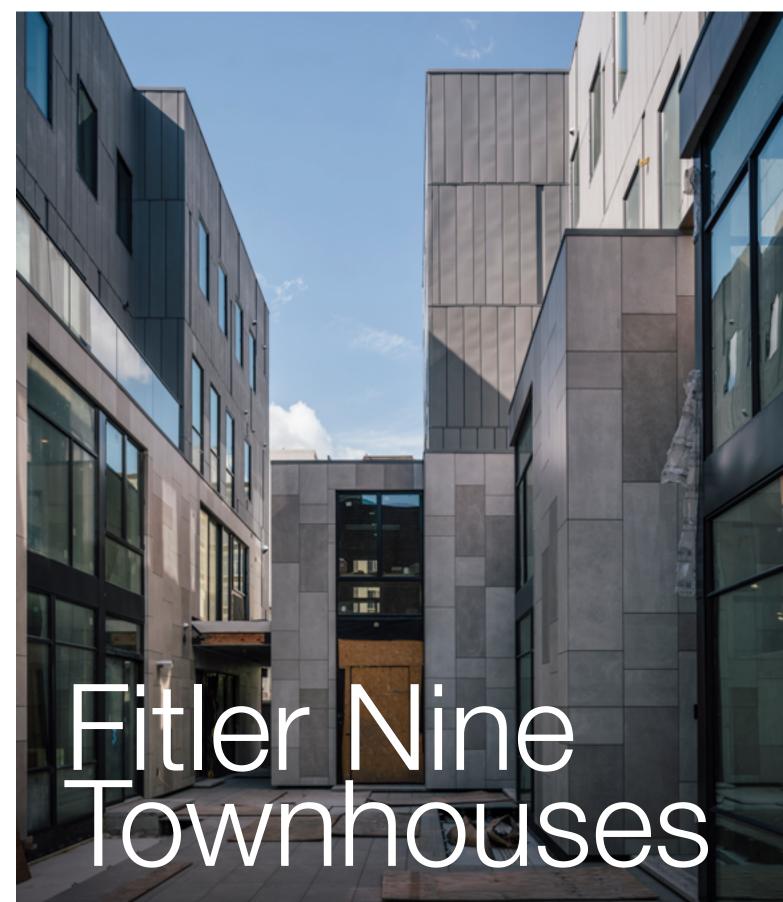

## Fitler Nine Townhouses

Philadelphia, PA

Located in the Fitler Square area of Philadelphia, Pennsylvania, Fitler Nine is a set of nine luxurious four-story townhomes. The townhomes vary between 5,000 square feet and 5,800 square feet, and feature a number of amenities for its residents.

Architects QB3 worked with us through our Design Assist program to find the perfect porcelain panels for this ventilated façade project. They looked through our stone series of porcelain and wanted to create a livelier façade design by using a warmer toned product.