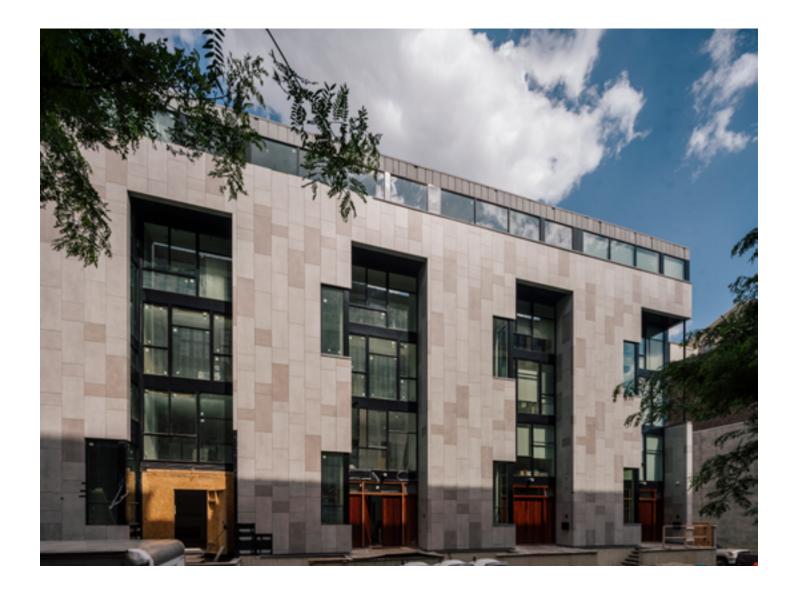

## Fitler Nine Townhouses

Philadelphia, PA

Located in the Fitler Square area of Philadelphia, Pennsylvania, Fitler Nine is a set of nine luxurious four-story townhomes. The townhomes vary between 5,000 square feet and 5,800 square feet, and feature a number of amenities for its residents.

Architects QB3 worked with us through our Design Assist program to find the perfect porcelain panels for this ventilated façade project. They looked through our stone series of porcelain and wanted to create a livelier façade design by using a warmer toned product.

#### Porcelain 1

BOSTON BONE

Porcelain 2

**BOSTON TOPO** 