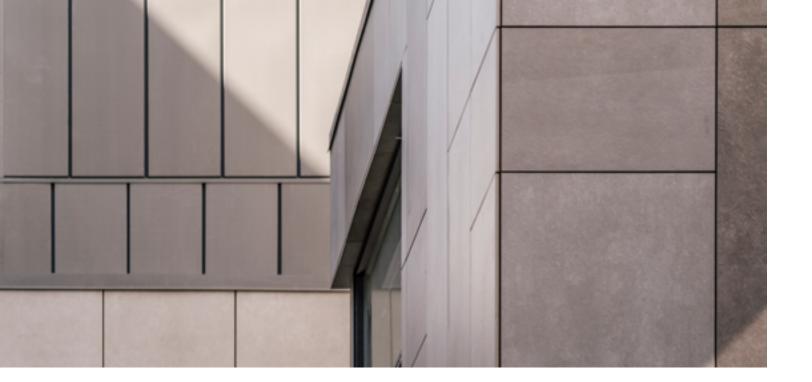

Architects QB3 worked with us through our Design Assist program to find the perfect porcelain panels for this ventilated façade project. They looked through our stone series of porcelain and wanted to create a livelier façade design by using a warmer toned product.

#### Porcelain 1

BOSTON BONE

Porcelain 2

**BOSTON TOPO** 