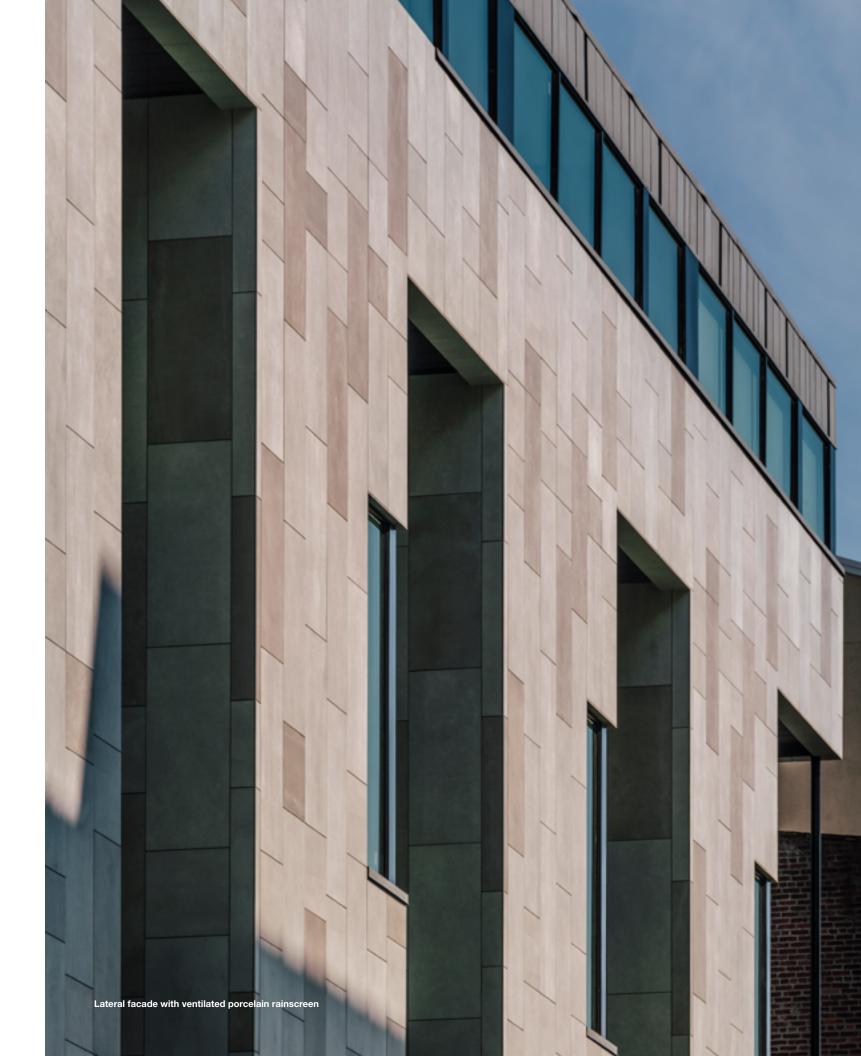

Architects QB3 worked with us through our Design Assist program to find the perfect porcelain panels for this ventilated façade project. They looked through our stone series of porcelain and wanted to create a livelier façade design by using a warmer toned product.