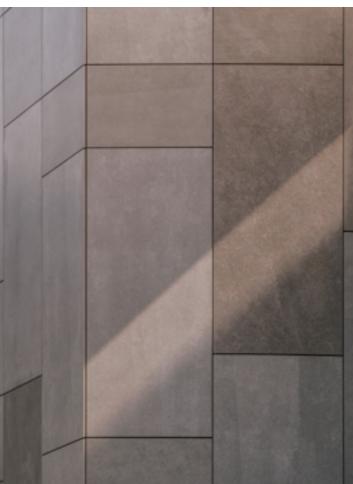

Architects QB3 worked with us through our Design Assist program to find the perfect porcelain panels for this ventilated façade project. They looked through our stone series of porcelain and wanted to create a livelier façade design by using a warmer toned product.

#### Porcelain 1

BOSTON BONE

Porcelain 2

**BOSTON TOPO** 