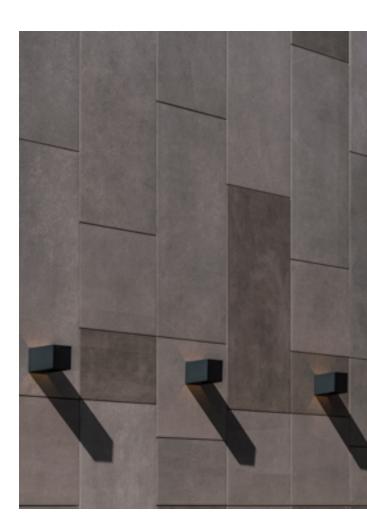

Architects QB3 worked with us through our Design Assist program to find the perfect porcelain panels for this ventilated façade project. They looked through our stone series of porcelain and wanted to create a livelier façade design by using a warmer toned product.

#### Porcelain 1

BOSTON BONE

Porcelain 2

**BOSTON TOPO** 