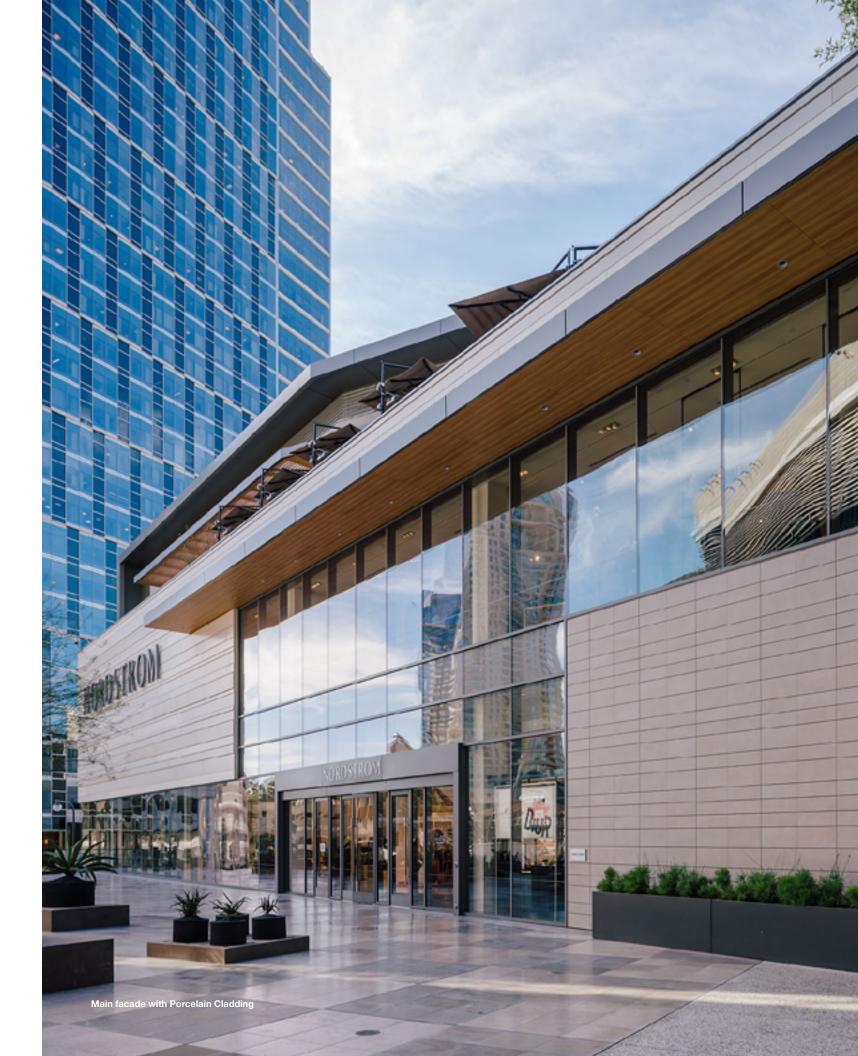

## Nordstrom Century City Los Angeles, CA

Located in Westfield Century City in Los Angeles, California, this Nordstrom features a new ventilated façade using Porcelanosa's porcelain panels. This Nordstrom is a 154,000 square foot, three level store with exclusive merchandising concepts and mini-stores, makeup studio, drop-in Style Bar, and a full-service restaurant and bar. The design was rolled out in 2017 during Nordstrom's initiative to rebrand their stores with architects CallisonRTKL.