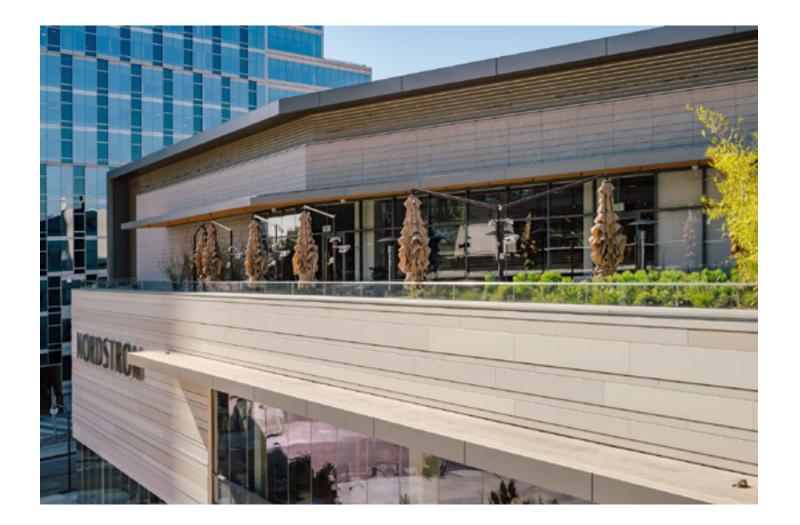

## Nordstrom Century City Los Angeles, CA

Located in Westfield Century City in Los Angeles, California, this Nordstrom features a new ventilated façade using Porcelanosa's porcelain panels. This Nordstrom is a 154,000 square foot, three level store with exclusive merchandising concepts and mini-stores, makeup studio, drop-in Style Bar, and a full-service restaurant and bar. The design was rolled out in 2017 during Nordstrom's initiative to rebrand their stores with architects CallisonRTKL.