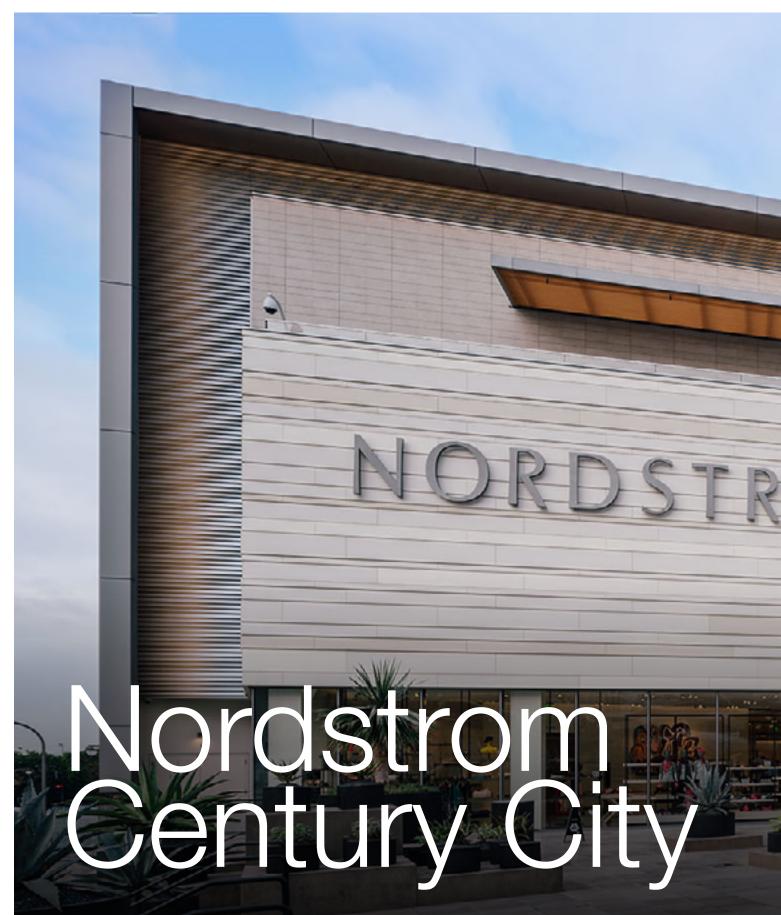

## Nordstrom Century City Los Angeles, CA

Located in Westfield Century City in Los Angeles, California, this Nordstrom features a new ventilated façade using Porcelanosa's porcelain panels. This Nordstrom is a 154,000 square foot, three level store with exclusive merchandising concepts and mini-stores, makeup studio, drop-in Style Bar, and a full-service restaurant and bar. The design was rolled out in 2017 during Nordstrom's initiative to rebrand their stores with architects CallisonRTKL.