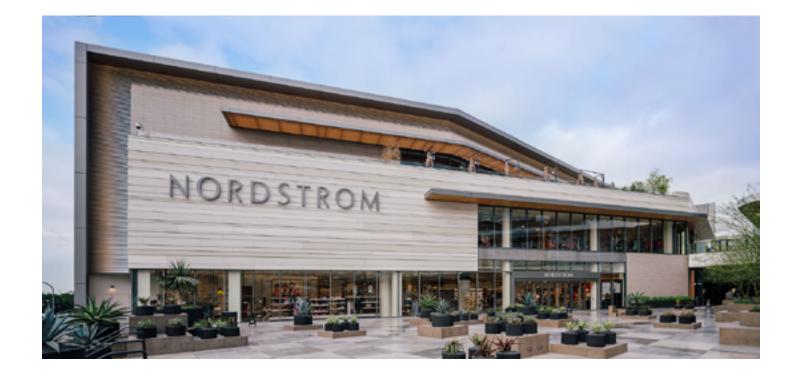

## Nordstrom Century City Los Angeles, CA

Located in Westfield Century City in Los Angeles, California, this Nordstrom features a new ventilated façade using Porcelanosa's porcelain panels. This Nordstrom is a 154,000 square foot, three level store with exclusive merchandising concepts and mini-stores, makeup studio, drop-in Style Bar, and a full-service restaurant and bar. The design was rolled out in 2017 during Nordstrom's initiative to rebrand their stores with architects CallisonRTKL.