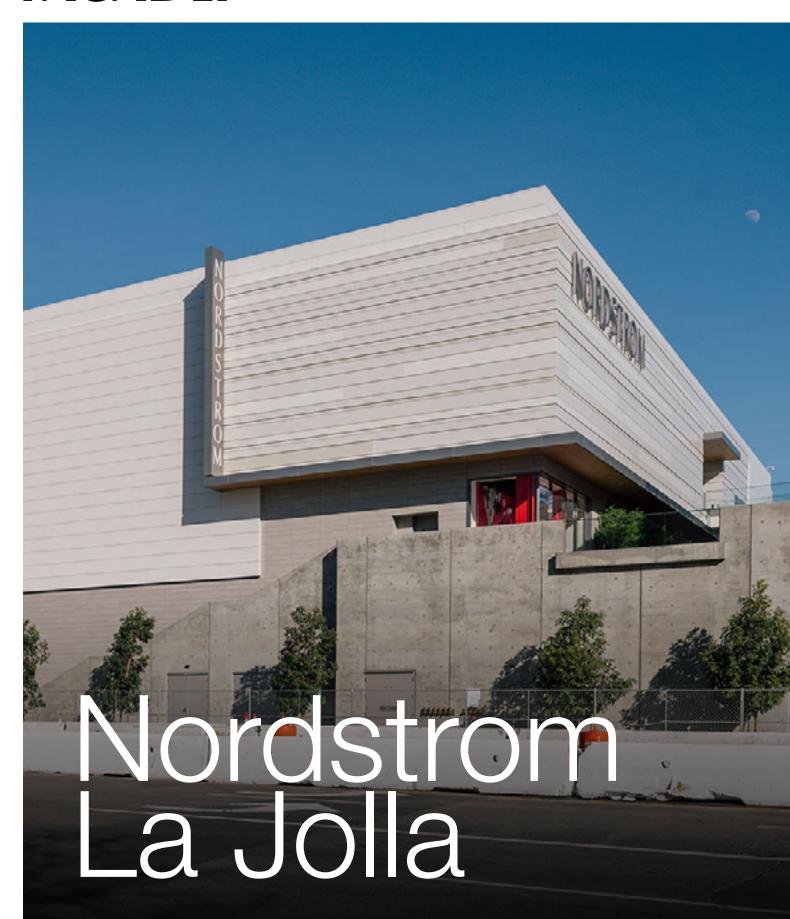

# **Nordstrom La Jolla**

San Diego, CA

This Nordstrom is a 145,000 square foot, three level store with designer boutiques, a dedicated beauty experience area, and a full-service restaurant and bar. The design was rolled out in 2017 during Nordstrom's initiative to rebrand their stores with architects CallisonRTKL. Located in San Diego, California, Nordstrom La Jolla At Westfield UTC features a new ventilated façade using Porcelanosa's porcelain panels.

| Architect      | Callison Architects PC |
|----------------|------------------------|
| SF             | 5,000                  |
| Market Segment | Retai                  |
| Building Type  | New Build              |
| Year           | 2017                   |