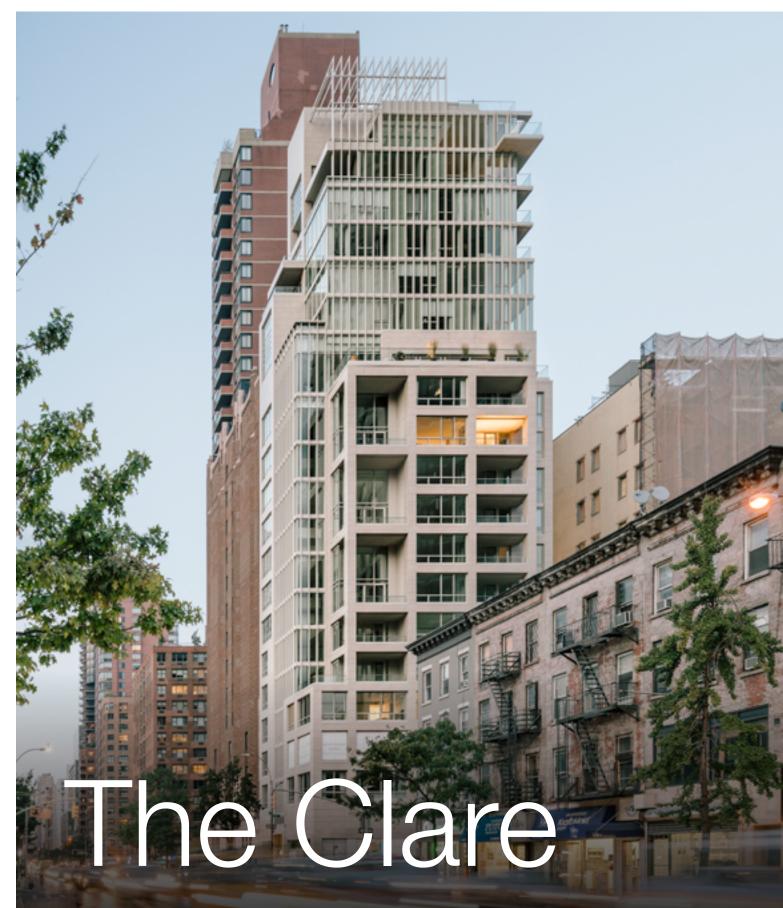

## PORCELANOSA FACADE/

## The Clare Manhattan, NY

Unique to this project, Porcelanosa was able to develop custom porcelain panels that emulated the same look as the natural limestone that was used throughout the base of the building. Additionally, the facade involved all mitered porcelain corners, giving it a clean and upscale look.

After completing the project, the architect Manuel Glas stated, "the open joint ventilated system, ease of installation, and durability of porcelain... inspired new ways to treat the facade."

| Architect      | Manuel Glas Architect |
|----------------|-----------------------|
| SF             | 27,000                |
| Market Segment | Multifamily           |
| Building Type  | New Build / High-rise |
| Year           | 2016                  |