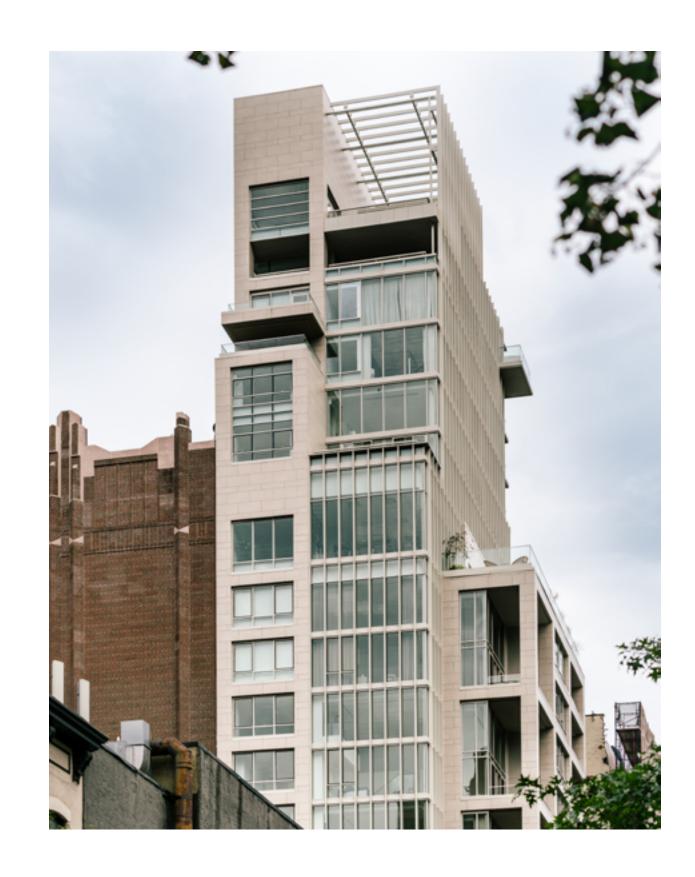

## The Clare Manhattan, NY

Unique to this project, Porcelanosa was able to develop custom porcelain panels that emulated the same look as the natural limestone that was used throughout the base of the building. Additionally, the facade involved all mitered porcelain corners, giving it a clean and upscale look.

After completing the project, the architect Manuel Glas stated, "the open joint ventilated system, ease of installation, and durability of porcelain... inspired new ways to treat the facade."

| Architect      | Manuel Glas Architect |
|----------------|-----------------------|
| SF             | 27,000                |
| Market Segment | Multifamily           |
| Building Type  | New Build / High-rise |
| Year           | 2016                  |