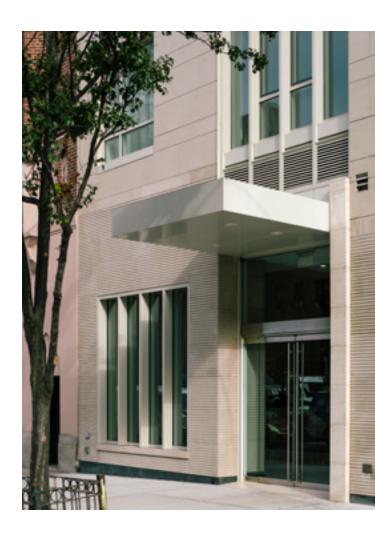

## The Clare Manhattan, NY

Unique to this project, Porcelanosa was able to develop custom porcelain panels that emulated the same look as the natural limestone that was used throughout the base of the building. Additionally, the facade involved all mitered porcelain corners, giving it a clean and upscale look.

After completing the project, the architect Manuel Glas stated, "the open joint ventilated system, ease of installation, and durability of porcelain... inspired new ways to treat the facade."

| Architect      | Manuel Glas Architect |
|----------------|-----------------------|
| SF             | 27,000                |
| Market Segment | Multifamily           |
| Building Type  | New Build / High-rise |
| Year           | 2016                  |