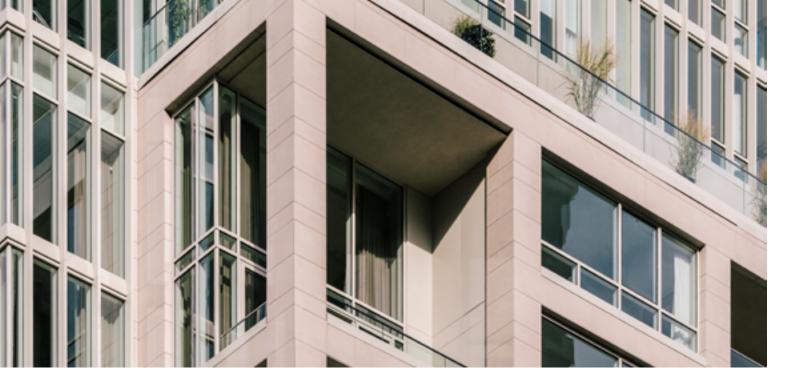

## The Clare Manhattan, NY

Unique to this project, Porcelanosa was able to develop custom porcelain panels that emulated the same look as the natural limestone that was used throughout the base of the building. Additionally, the facade involved all mitered porcelain corners, giving it a clean and upscale look.

After completing the project, the architect Manuel Glas stated, "the open joint ventilated system, ease of installation, and durability of porcelain... inspired new ways to treat the facade."

| Architect      | Manuel Glas Architect |
|----------------|-----------------------|
| SF             | 27,000                |
| Market Segment | Multifamily           |
| Building Type  | New Build / High-rise |
| Year           | 2016                  |