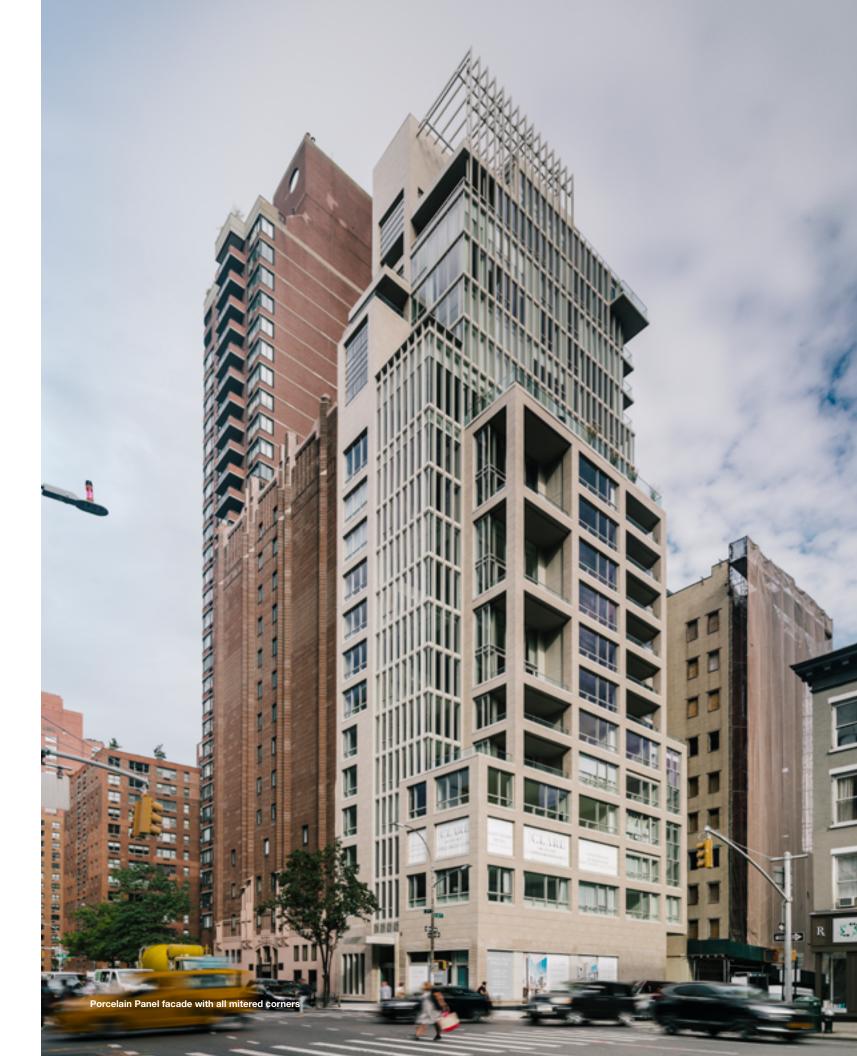

## The Clare Manhattan, NY

Unique to this project, Porcelanosa was able to develop custom porcelain panels that emulated the same look as the natural limestone that was used throughout the base of the building. Additionally, the facade involved all mitered porcelain corners, giving it a clean and upscale look.

After completing the project, the architect Manuel Glas stated, "the open joint ventilated system, ease of installation, and durability of porcelain... inspired new ways to treat the facade."

| Architect      | Manuel Glas Architect |
|----------------|-----------------------|
| SF             | 27,000                |
| Market Segment | Multifamily           |
| Building Type  | New Build / High-rise |
| Year           | 2016                  |