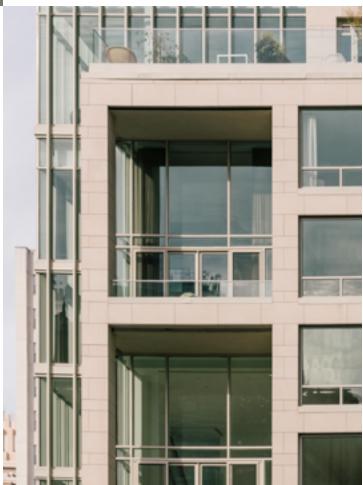

## The Clare Manhattan, NY

Unique to this project, Porcelanosa was able to develop custom porcelain panels that emulated the same look as the natural limestone that was used throughout the base of the building. Additionally, the facade involved all mitered porcelain corners, giving it a clean and upscale look.

After completing the project, the architect Manuel Glas stated, "the open joint ventilated system, ease of installation, and durability of porcelain... inspired new ways to treat the facade."

| Architect      | Manuel Glas Architect |
|----------------|-----------------------|
| SF             | 27,000                |
| Market Segment | Multifamily           |
| Building Type  | New Build / High-rise |
| Year           | 2016                  |